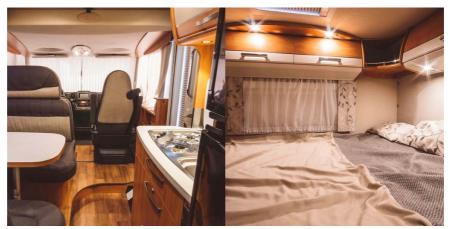

## LED G4 bi-pin round flat bulb - 12V AC/DC - 2.5W

LED G4 bi-pin flat circular bulb, high efficiency and quality, ideal for replacing bi-pin halogen bulbs, with an energy consumption savings that can exceed 85%. With a power of 2.5W, it offers a brightness of 300 lumens. Especially recommended for vehicles, caravans, boats, signaling lights, and camping. Available in warm white (3000K), neutral white (4000K), and cool white (6000K)