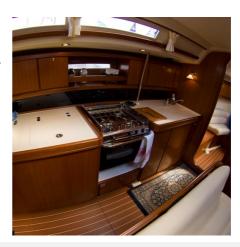

## LED G4 bi-pin round flat bulb - 12V AC/DC - 2.5W

LED G4 bi-pin flat circular bulb, high efficiency and quality, ideal for replacing bi-pin halogen bulbs, with an energy consumption savings that can exceed 85%. With a power of 2.5W, it offers a brightness of 300 lumens. Especially recommended for vehicles, caravans, boats, signaling lights, and camping. Available in warm white (3000K), neutral white (4000K), and cool white (6000K)