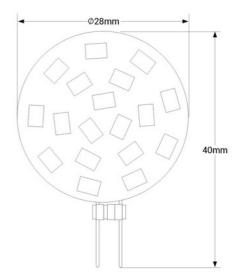

## **Product data**

| Light temperature       | 3000°K (use), 4000°K (use), 6000K (use) |
|-------------------------|-----------------------------------------|
| Opening angle (°)       | 180                                     |
| Сар                     | G4                                      |
| Certs                   | CE, ROHS                                |
| Energy efficiency class | F                                       |
| Dimensions (mm) LxWxH   | Ø28 X 40                                |
| Dimmable                | No                                      |
| Guarantee               | According to legal warranty: 3 years    |
| IP                      | IP20                                    |
| Kelvin (K)              | 3000, 4000, 6000                        |
| Lumens (Lm)             | 300                                     |
| Material                | Polycarbonate                           |
| Power (W)               | 2.5                                     |
| Nominal Voltage (V)     | 12V DC                                  |
| Кеу                     | Warm white, Cold white, Neutral white   |
| Outdoor Use             | No                                      |