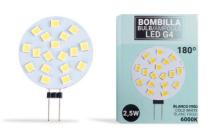

## LED G4 bi-pin round flat bulb - 12V AC/DC - 2.5W

LED G4 bi-pin flat circular bulb, high efficiency and quality, ideal for replacing bi-pin halogen bulbs, with an energy consumption savings that can exceed 85%. With a power of 2.5W, it offers a brightness of 300 lumens. Especially recommended for vehicles, caravans, boats, signaling lights, and camping. Available in warm white (3000K), neutral white (4000K), and cool white (6000K)

## **Product data**

| Light temperature       | 3000°K (use), 4000°K (use), 6000K (use) |
|-------------------------|-----------------------------------------|
| Opening angle (°)       | 180                                     |
| Сар                     | G4                                      |
| Certs                   | CE, ROHS                                |
| Energy efficiency class | F                                       |
| Dimensions (mm) LxWxH   | Ø28 X 40                                |
| Dimmable                | No                                      |
| Guarantee               | According to legal warranty: 3 years    |
| IP                      | IP20                                    |
| Kelvin (K)              | 3000, 4000, 6000                        |
| Lumens (Lm)             | 300                                     |
| Material                | Polycarbonate                           |
| Power (W)               | 2.5                                     |
| Nominal Voltage (V)     | 12V DC                                  |
| Кеу                     | Warm white, Cold white, Neutral white   |
| Outdoor Use             | No                                      |