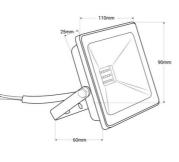

🚺 110mm

🚺 110mm

| Frequency (Hz)      | 50 - 60                              |
|---------------------|--------------------------------------|
| Projector Range     | Slim Series                          |
| Guarantee           | According to legal warranty: 3 years |
| IP                  | IP65                                 |
| Kelvin (K)          | 4000                                 |
| Lumens (Lm)         | 800                                  |
| Material            | Metal                                |
| Material diffuser   | Crystal                              |
| Assembly            | Surface                              |
| Orientable          | Yes                                  |
| Power (W)           | 10                                   |
| Nominal Voltage (V) | 220 - 240 V AC                       |
| Кеу                 | Neutral white                        |
| Recommended Use     | Garden, Commerce, Parking, Porches   |