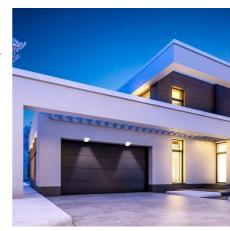

## Ref. 22001002

**Product data** 

Outdoor LED projector with a compact and durable design, featuring high-quality standards. It has a power of 10W and a luminous intensity of 800 lumens. It is an ideal product for replacing traditional reflectors, which also allows for significant energy savings. Emits light in neutral white tone (4000K).