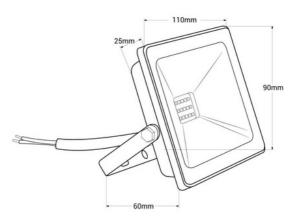

🚺 110mm

## Ref. 22001002

**Product data** 

Outdoor LED projector with a compact and durable design, featuring high-quality standards. It has a power of 10W and a luminous intensity of 800 lumens. It is an ideal product for replacing traditional reflectors, which also allows for significant energy savings. Emits light in neutral white tone (4000K).

🚺 110mm

| Frequency (Hz)      | 50 - 60                              |
|---------------------|--------------------------------------|
| Projector Range     | Slim Series                          |
| Guarantee           | According to legal warranty: 3 years |
| IP                  | IP65                                 |
| Kelvin (K)          | 4000                                 |
| Lumens (Lm)         | 800                                  |
| Material            | Metal                                |
| Material diffuser   | Crystal                              |
| Assembly            | Surface                              |
| Orientable          | Yes                                  |
| Power (W)           | 10                                   |
| Nominal Voltage (V) | 220 - 240 V AC                       |
| Кеу                 | Neutral white                        |
| Recommended Use     | Garden, Commerce, Parking, Porches   |