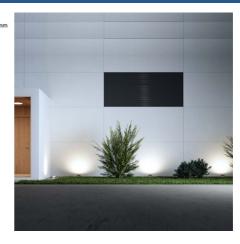

## Ref. 22001002

**Product data** 

Outdoor LED projector with a compact and durable design, featuring high-quality standards. It has a power of 10W and a luminous intensity of 800 lumens. It is an ideal product for replacing traditional reflectors, which also allows for significant energy savings. Emits light in neutral white tone (4000K).