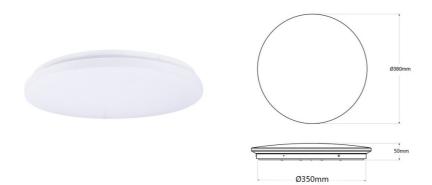

## Round LED ceiling light - 23W - Ø38cm - 1600lm

## Ref. 92233530

The ceiling LED panel features a modern and elegant design, with an opal diffuser that allows for intense and uniform lighting, without dark areas or shadows. It has a power of 23W and emits a luminous flux of 1600 lumens. Available in warm white (3000K) and neutral white (4000K).

## Product data

| Certs                                                                        | CE, ROHS                             |
|------------------------------------------------------------------------------|--------------------------------------|
| CRI                                                                          | 80-85                                |
| Dimensions (mm) LxWxH                                                        | Ø380 x 50                            |
| Dimmable                                                                     | No                                   |
| Power factor (cosφ)                                                          | 0.5                                  |
| Frequency (Hz)                                                               | 50 - 60                              |
| Guarantee                                                                    | According to legal warranty: 3 years |
| IP                                                                           | IP20                                 |
| Kelvin (K)                                                                   | 3000, 4000                           |
| Lumens (Lm)                                                                  | 1600                                 |
| Assembly                                                                     | Surface                              |
| Orientable                                                                   | No                                   |
| Power (W)                                                                    | 23                                   |
| Sensor                                                                       | No                                   |
| Nominal Voltage (V)                                                          | 220 - 240 V AC                       |
| Key                                                                          | Warm white, Neutral white            |
| Recommended UseDining room, Bedrooms, Hotels, Offices, Commerce, Living room |                                      |