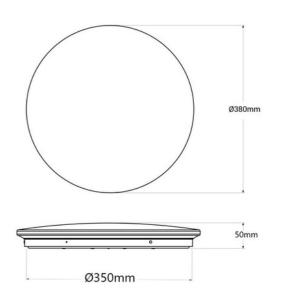

## Product data

| Certs                                                                        | CE, ROHS                             |
|------------------------------------------------------------------------------|--------------------------------------|
| CRI                                                                          | 80-85                                |
| Dimensions (mm) LxWxH                                                        | Ø380 x 50                            |
| Dimmable                                                                     | No                                   |
| Power factor (cosφ)                                                          | 0.5                                  |
| Frequency (Hz)                                                               | 50 - 60                              |
| Guarantee                                                                    | According to legal warranty: 3 years |
| IP                                                                           | IP20                                 |
| Kelvin (K)                                                                   | 3000, 4000                           |
| Lumens (Lm)                                                                  | 1600                                 |
| Assembly                                                                     | Surface                              |
| Orientable                                                                   | No                                   |
| Power (W)                                                                    | 23                                   |
| Sensor                                                                       | No                                   |
| Nominal Voltage (V)                                                          | 220 - 240 V AC                       |
| Key                                                                          | Warm white, Neutral white            |
| Recommended UseDining room, Bedrooms, Hotels, Offices, Commerce, Living room |                                      |