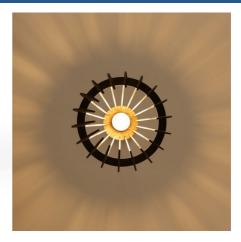

## Ref. LM9004

"Huntel" MDF Wood Pendant Lamp in a Nordic and natural style. Made from MDF wood sheets, its elongated and irregular structure creates enveloping lighting, perfect for creating relaxed and cozy atmospheres. It is height-adjustable. \*\*Accepts E27 bulb - NOT included\*\*