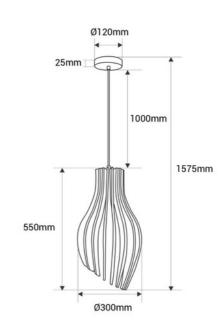

## **Product data**

| Width               | Ø300mm                             |
|---------------------|------------------------------------|
| Сар                 | E27                                |
| Certs               | CE                                 |
| Style               | Nordic, Natural                    |
| Guarantee           | 10 years                           |
| IP                  | IP20                               |
| Long                | 1575 mm                            |
| Assembly            | Suspension                         |
| Maximum power (W)   | 40                                 |
| Sensor              | No                                 |
| Nominal Voltage (V) | 220 - 240 V AC                     |
| Recommended Use     | Bedrooms, Restaurants, Living room |