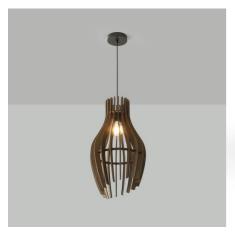

## Wooden pendant light "HUNTEL" - Ø 30cm - E27

## Ref. LM9004

"Huntel" MDF Wood Pendant Lamp in a Nordic and natural style. Made from MDF wood sheets, its elongated and irregular structure creates enveloping lighting, perfect for creating relaxed and cozy atmospheres. It is height-adjustable. \*\*Accepts E27 bulb - NOT included\*\*

## **Product data**

| Width               | Ø300mm                             |
|---------------------|------------------------------------|
| Сар                 | E27                                |
| Certs               | CE                                 |
| Style               | Nordic, Natural                    |
| Guarantee           | 10 years                           |
| IP                  | IP20                               |
| Long                | 1575 mm                            |
| Assembly            | Suspension                         |
| Maximum power (W)   | 40                                 |
| Sensor              | No                                 |
| Nominal Voltage (V) | 220 - 240 V AC                     |
| Recommended Use     | Bedrooms, Restaurants, Living room |