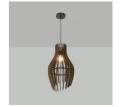

## Ref. LM9004

"Huntel" MDF Wood Pendant Lamp in a Nordic and natural style. Made from MDF wood sheets, its elongated and irregular structure creates enveloping lighting, perfect for creating relaxed and cozy atmospheres. It is height-adjustable. \*\*Accepts E27 bulb - NOT included\*\*