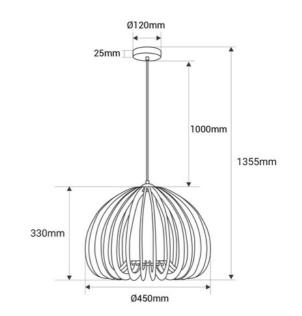

## Wooden pendant light "MARGE" - Ø 45cm - E27

**Product data** 

 $enveloping \ and \ balanced \ lighting, perfect for \ creating \ relaxed \ and \ cozy \ environments. \ It \ is \ height \ adjustable.$ 

| Width               | Ø17.7in                                         |
|---------------------|-------------------------------------------------|
| Сар                 | E27                                             |
| Certs               | CE, ROHS                                        |
| Style               | Nordic, Natural                                 |
| Guarantee           | 10 years                                        |
| IP                  | IP20                                            |
| Long                | 1355 mm                                         |
| Material            | Wood                                            |
| Assembly            | Suspension                                      |
| Maximum power (W)   | 40                                              |
| Sensor              | No                                              |
| Nominal Voltage (V) | 220 - 240 V AC                                  |
| Outdoor Use         | No                                              |
| Recommended Use     | Dining room, Bedrooms, Restaurants, Living room |