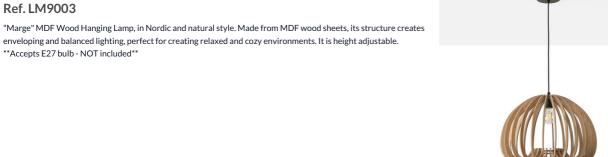

## Wooden pendant light "MARGE" - Ø 45cm - E27

**Product data** 

 $enveloping \ and \ balanced \ lighting, perfect for \ creating \ relaxed \ and \ cozy \ environments. \ It \ is \ height \ adjustable.$ 