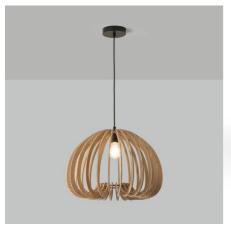

## Wooden pendant light "MARGE" - Ø 45cm - E27

**Product data** 

 $enveloping \ and \ balanced \ lighting, perfect for \ creating \ relaxed \ and \ cozy \ environments. \ It \ is \ height \ adjustable.$ 