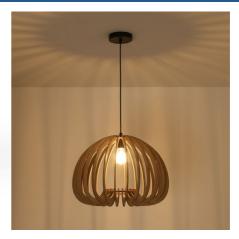

## Wooden pendant light "MARGE" - Ø 45cm - E27

**Product data** 

 $enveloping \ and \ balanced \ lighting, perfect for \ creating \ relaxed \ and \ cozy \ environments. \ It \ is \ height \ adjustable.$ 