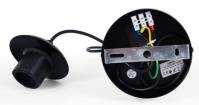

| Width               | Ø17.7in                                         |
|---------------------|-------------------------------------------------|
| Сар                 | E27                                             |
| Certs               | CE, ROHS                                        |
| Style               | Nordic, Natural                                 |
| Guarantee           | 10 years                                        |
| IP                  | IP20                                            |
| Long                | 1355 mm                                         |
| Material            | Wood                                            |
| Assembly            | Suspension                                      |
| Maximum power (W)   | 40                                              |
| Sensor              | No                                              |
| Nominal Voltage (V) | 220 - 240 V AC                                  |
| Outdoor Use         | No                                              |
| Recommended Use     | Dining room, Bedrooms, Restaurants, Living room |