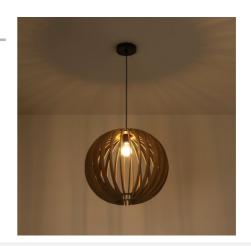

## Ref. LM9002

Hanging lamp made of MDF wood in the shape of a sphere "Burma", in a Nordic and natural style. Designed with MDF wood panels arranged in a symmetrical pattern, its structure projects an enveloping and harmonious light. Perfect for creating relaxed environments in living rooms, bedrooms, or work areas. Height adjustable. \*\*Accepts E27 bulb - NOT included\*\*