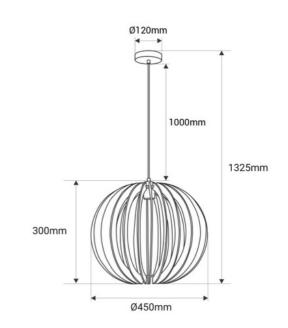

## Wooden pendant light "BURMA" - Ø 45cm - E27

## Ref. LM9002

Hanging lamp made of MDF wood in the shape of a sphere "Burma", in a Nordic and natural style. Designed with MDF wood panels arranged in a symmetrical pattern, its structure projects an enveloping and harmonious light. Perfect for creating relaxed environments in living rooms, bedrooms, or work areas. Height adjustable. \*\*Accepts E27 bulb - NOT included\*\*

## **Product data**

| High                | 52.2 inches                        |
|---------------------|------------------------------------|
| Width               | Ø17.7in                            |
| Certs               | CE, ROHS                           |
| Style               | Nordic, Natural                    |
| Guarantee           | 10 years                           |
| IP                  | IP20                               |
| Material            | Wood                               |
| Assembly            | Suspension                         |
| Maximum power (W)   | 40                                 |
| Nominal Voltage (V) | 220 - 240 V AC                     |
| Outdoor Use         | No                                 |
| Recommended Use     | Dining room, Bedrooms, Living room |