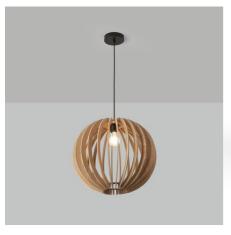

## Wooden pendant light "BURMA" - Ø 45cm - E27

## Ref. LM9002

Hanging lamp made of MDF wood in the shape of a sphere "Burma", in a Nordic and natural style. Designed with MDF wood panels arranged in a symmetrical pattern, its structure projects an enveloping and harmonious light. Perfect for creating relaxed environments in living rooms, bedrooms, or work areas. Height adjustable. \*\*Accepts E27 bulb - NOT included\*\*

## **Product data**

| High                | 52.2 inches                        |
|---------------------|------------------------------------|
| Width               | Ø17.7in                            |
| Certs               | CE, ROHS                           |
| Style               | Nordic, Natural                    |
| Guarantee           | 10 years                           |
| IP                  | IP20                               |
| Material            | Wood                               |
| Assembly            | Suspension                         |
| Maximum power (W)   | 40                                 |
| Nominal Voltage (V) | 220 - 240 V AC                     |
| Outdoor Use         | No                                 |
| Recommended Use     | Dining room, Bedrooms, Living room |