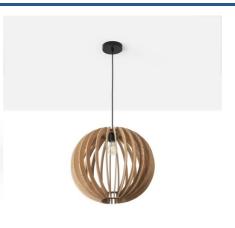

## Wooden pendant light "BURMA" - Ø 45cm - E27

## Ref. LM9002

Hanging lamp made of MDF wood in the shape of a sphere "Burma", in a Nordic and natural style. Designed with MDF wood panels arranged in a symmetrical pattern, its structure projects an enveloping and harmonious light. Perfect for creating relaxed environments in living rooms, bedrooms, or work areas. Height adjustable. \*\*Accepts E27 bulb - NOT included\*\*

## **Product data**

| High                | 52.2 inches                        |
|---------------------|------------------------------------|
| Width               | Ø17.7in                            |
| Certs               | CE, ROHS                           |
| Style               | Nordic, Natural                    |
| Guarantee           | 10 years                           |
| IP                  | IP20                               |
| Material            | Wood                               |
| Assembly            | Suspension                         |
| Maximum power (W)   | 40                                 |
| Nominal Voltage (V) | 220 - 240 V AC                     |
| Outdoor Use         | No                                 |
| Recommended Use     | Dining room, Bedrooms, Living room |