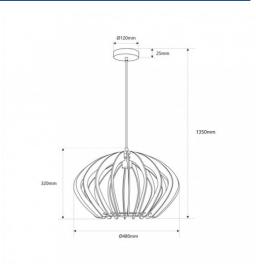

## **Product data**

| Width               | Ø480mm                                          |
|---------------------|-------------------------------------------------|
| Сар                 | E27                                             |
| Certs               | CE, ROHS                                        |
| Guarantee           | 10 years                                        |
| IP                  | IP20                                            |
| Long                | 1350mm                                          |
| Material            | Wood                                            |
| Assembly            | Suspension                                      |
| Maximum power (W)   | 40                                              |
| Sensor              | No                                              |
| Nominal Voltage (V) | 220 - 240 V AC                                  |
| Outdoor Use         | No                                              |
| Recommended Use     | Dining room, Bedrooms, Restaurants, Living room |