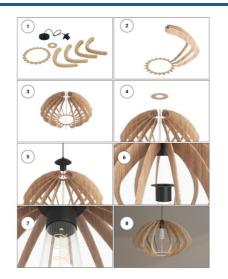

## Ref. LM9001

"Pili" MDF Wood Pendant Lamp, in a Nordic and natural style. Designed with MDF wood sheets arranged in a symmetrical pattern, its structure projects an enveloping and harmonious light. Perfect for creating relaxing environments in living rooms, bedrooms, or work areas. Adjustable in height. \*\*E27 bulb socket - NOT included\*\*