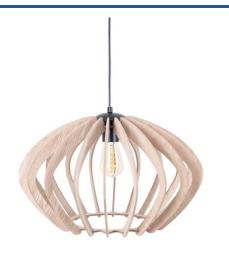

## Wooden pendant light "Pili" - Ø 48cm - 1 x E27

## Ref. LM9001

"Pili" MDF Wood Pendant Lamp, in a Nordic and natural style. Designed with MDF wood sheets arranged in a symmetrical pattern, its structure projects an enveloping and harmonious light. Perfect for creating relaxing environments in living rooms, bedrooms, or work areas. Adjustable in height. \*\*E27 bulb socket - NOT included\*\*