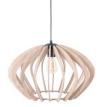

## Wooden pendant light "Pili" - Ø 48cm - 1 x E27

## Ref. LM9001

"Pili" MDF Wood Pendant Lamp, in a Nordic and natural style. Designed with MDF wood sheets arranged in a symmetrical pattern, its structure projects an enveloping and harmonious light. Perfect for creating relaxing environments in living rooms, bedrooms, or work areas. Adjustable in height. \*\*E27 bulb socket - NOT included\*\*