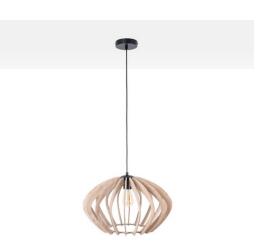

## Wooden pendant light "Pili" - Ø 48cm - 1 x E27

## Ref. LM9001

"Pili" MDF Wood Pendant Lamp, in a Nordic and natural style. Designed with MDF wood sheets arranged in a symmetrical pattern, its structure projects an enveloping and harmonious light. Perfect for creating relaxing environments in living rooms, bedrooms, or work areas. Adjustable in height. \*\*E27 bulb socket - NOT included\*\*