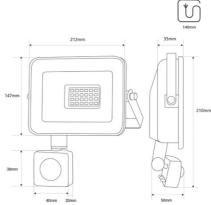

## Product data

| High                    | 35mm                                 |
|-------------------------|--------------------------------------|
| Width                   | 147mm                                |
| Opening angle (°)       | 120                                  |
| Certs                   | CE, ROHS                             |
| Energy efficiency class | F                                    |
| CRI                     | 80-85                                |
| Dimmable                | No                                   |
| Efficiency (Lm/w)       | 90                                   |
| Power factor (cosφ)     | 0.9                                  |
| Projector Range         | With sensor                          |
| Guarantee               | According to legal warranty: 3 years |
| IP                      | IP65                                 |
| Kelvin (K)              | 6000                                 |
| Long                    | 212mm                                |
| Material                | Aluminum, Polycarbonate              |
| Material diffuser       | Crystal                              |
| Assembly                | Surface                              |
| Orientable              | Yes                                  |
| Power (W)               | 50                                   |
| Sensor                  | Yes                                  |
| Nominal Voltage (V)     | 220 - 240 V AC                       |
| Type of LED             | SMD 2835                             |
|                         |                                      |