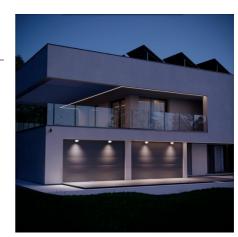

## Ref. B1895-N-BF

50W Outdoor LED Projector with PIR Sensor. The sensor allows you to set sensitivity, on-time, and external light level. Durable design with a protection rating of IP65 and high energy efficiency. Tone cold white (6000K). Perfect for energy savings and outdoor security.