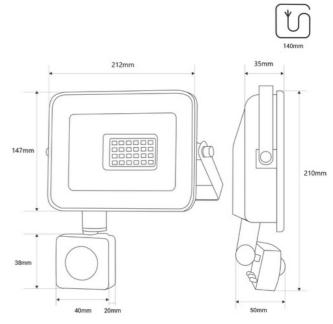

## Product data

| High                    | 35mm                                 |
|-------------------------|--------------------------------------|
| Width                   | 147mm                                |
| Opening angle (°)       | 120                                  |
| Certs                   | CE, ROHS                             |
| Energy efficiency class | F                                    |
| CRI                     | 80-85                                |
| Dimmable                | No                                   |
| Efficiency (Lm/w)       | 90                                   |
| Power factor (cosφ)     | 0.9                                  |
| Projector Range         | With sensor                          |
| Guarantee               | According to legal warranty: 3 years |
| IP                      | IP65                                 |
| Kelvin (K)              | 6000                                 |
| Long                    | 212mm                                |
| Material                | Aluminum, Polycarbonate              |
| Material diffuser       | Crystal                              |
| Assembly                | Surface                              |
| Orientable              | Yes                                  |
| Power (W)               | 50                                   |
| Sensor                  | Yes                                  |
| Nominal Voltage (V)     | 220 - 240 V AC                       |
| Type of LED             | SMD 2835                             |
|                         |                                      |