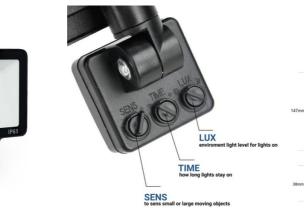

## Ref. B1895-N-BF

50W Outdoor LED Projector with PIR Sensor. The sensor allows you to set sensitivity, on-time, and external light level. Durable design with a protection rating of IP65 and high energy efficiency. Tone cold white (6000K). Perfect for energy savings and outdoor security.

| Type of sensor   | PIR                                             |
|------------------|-------------------------------------------------|
| Кеу              | Cold white                                      |
| Outdoor Use      | lf                                              |
| Recommended Use  | Garden, Parking, Fascias, Industrial Warehouses |
| Service life (h) | 25,000                                          |
| Product variants |                                                 |