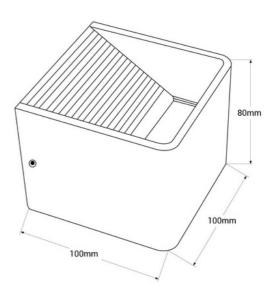

## **Product data**

| Housing color           | White (use), Black (use), Silver (to use) |
|-------------------------|-------------------------------------------|
| Certs                   | CE, ROHS                                  |
| Energy efficiency class | A++ (2021)                                |
| CRI                     | 80-85                                     |
| Dimensions (mm) LxWxH   | 100x100x80                                |
| Dimmable                | No                                        |
| Driver                  | Internal                                  |
| Frequency (Hz)          | 50 - 60                                   |
| Frequency of Use        | normal                                    |
| Guarantee               | According to legal warranty: 3 years      |
| IP                      | IP20                                      |
| Kelvin (K)              | 3000                                      |
| Lumens (Lm)             | 629                                       |
| Material                | Aluminum                                  |
| Assembly                | Surface                                   |
| Orientable              | No                                        |
| Temperature range       | -20°F ~ +40°F                             |
| Nominal Voltage (V)     | 230                                       |
| Type of LED             | SMD 5730                                  |
| Кеу                     | Warm white                                |
| Outdoor Use             | No                                        |
| Service life (h)        | 25,000                                    |