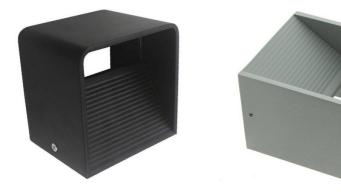

## Wall light LED "KUUTIO" 6W 529 lumens

LED Wall Sconce made of aluminum for maximum durability and heat dissipation. It features high-quality SMD5730 LED chips from the EPISTAR brand. It is easy to install, as you will only need to secure two screws, which are included. With a Nordic design, it is ideal for decorating minimalist spaces. It emits warm white light at 3000K, bathing the wall in indirect light and creating cozy atmospheres. Integrated LED - Available in white, black, and silver gray. 6W - 230V 3000K - 529LM IP20

| Product variants |                            |           |
|------------------|----------------------------|-----------|
| Reference        | Attributes                 |           |
|                  |                            | 145.5×    |
|                  |                            |           |
| LN1503-B         | Housing color: White (use) |           |
|                  |                            |           |
|                  |                            |           |
| LN1503-N         | Housing color: Black (use) | 3         |
|                  |                            |           |
|                  |                            | 145 F = F |
|                  |                            |           |