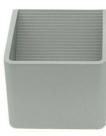

## Wall light LED "KUUTIO" 6W 529 lumens

LED Wall Sconce made of aluminum for maximum durability and heat dissipation. It features high-quality SMD5730 LED chips from the EPISTAR brand. It is easy to install, as you will only need to secure two screws, which are included. With a Nordic design, it is ideal for decorating minimalist spaces. It emits warm white light at 3000K, bathing the wall in indirect light and creating cozy atmospheres. Integrated LED - Available in white, black, and silver gray. 6W - 230V 3000K - 529LM IP20

LN1503-P

Housing color: Silver (to use)