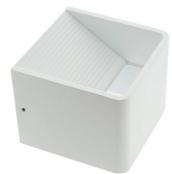

## Wall light LED "KUUTIO" 6W 529 lumens

LED Wall Sconce made of aluminum for maximum durability and heat dissipation. It features high-quality SMD5730 LED chips from the EPISTAR brand. It is easy to install, as you will only need to secure two screws, which are included. With a Nordic design, it is ideal for decorating minimalist spaces. It emits warm white light at 3000K, bathing the wall in indirect light and creating cozy atmospheres. Integrated LED - Available in white, black, and silver gray. 6W - 230V 3000K - 529LM IP20

| Product variants |                            |           |
|------------------|----------------------------|-----------|
| Reference        | Attributes                 |           |
|                  |                            | 145.5×    |
|                  |                            |           |
| LN1503-B         | Housing color: White (use) |           |
|                  |                            |           |
|                  |                            |           |
| LN1503-N         | Housing color: Black (use) | 3         |
|                  |                            |           |
|                  |                            | 145 F = F |
|                  |                            |           |