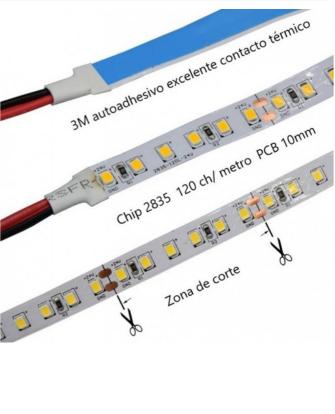

## LED strip 24V DC special for butchers - 18W/m - IP20 - Roll 5 meters - 120ch/m

The 24V DC LED strip specially designed for butcher shop lighting It has a power of 18 W/m and incorporates SMD2835 LED chips (120chips/m) that emit high-quality light, specially designed to enhance the red tone of the meat. It comes in a 5-meter roll and allows for cutting every 5 cm.

| Product data            |                                       |
|-------------------------|---------------------------------------|
| Light temperature       | Butcher shop                          |
| Adhesive                | 3M                                    |
| Track width (mm)        | 10                                    |
| Opening angle (°)       | 120                                   |
| Certs                   | CE, ROHS                              |
| Energy efficiency class | A+ (2021)                             |
| CRI                     | 85-90                                 |
| Dimensions (mm) LxWxH   | 5000×10                               |
| Dimmable                | Yes                                   |
| Cut distance (mm)       | 50                                    |
| Frequency (Hz)          | 50 - 60                               |
| Guarantee               | According to legal warranty: 3 years  |
| Fresh produce lighting  | yes                                   |
| IP                      | IP20                                  |
| Lumens (Lm)             | 5710                                  |
| # Chips per meter       | 120                                   |
| Power (W)               | 90                                    |
| Power/m (W/m)           | 18                                    |
| Nominal Voltage (V)     | 24V DC                                |
| Type of LED             | SMD 2835                              |
| Outdoor Use             | No                                    |
| Recommended Use         | Butcher shops, Fresh product lighting |
|                         |                                       |