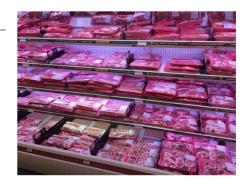

## LED strip 24V DC special for butchers - 18W/m - IP20 - Roll 5 meters - 120ch/m

The 24V DC LED strip specially designed for butcher shop lighting It has a power of 18 W/m and incorporates SMD2835 LED chips (120chips/m) that emit high-quality light, specially designed to enhance the red tone of the meat. It comes in a 5-meter roll and allows for cutting every 5 cm.