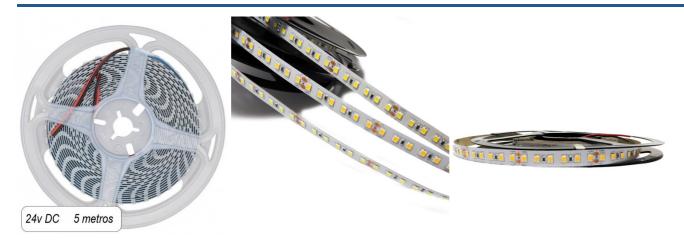

## LED strip 24V DC special for butchers - 18W/m - IP20 - Roll 5 meters - 120ch/m

The 24V DC LED strip specially designed for butcher shop lighting It has a power of 18 W/m and incorporates SMD2835 LED chips (120chips/m) that emit high-quality light, specially designed to enhance the red tone of the meat. It comes in a 5-meter roll and allows for cutting every 5 cm.

| Product data            |                                       |
|-------------------------|---------------------------------------|
| Light temperature       | Butcher shop                          |
| Adhesive                | 3M                                    |
| Track width (mm)        | 10                                    |
| Opening angle (°)       | 120                                   |
| Certs                   | CE, ROHS                              |
| Energy efficiency class | A+ (2021)                             |
| CRI                     | 85-90                                 |
| Dimensions (mm) LxWxH   | 5000×10                               |
| Dimmable                | Yes                                   |
| Cut distance (mm)       | 50                                    |
| Frequency (Hz)          | 50 - 60                               |
| Guarantee               | According to legal warranty: 3 years  |
| Fresh produce lighting  | yes                                   |
| IP                      | IP20                                  |
| Lumens (Lm)             | 5710                                  |
| # Chips per meter       | 120                                   |
| Power (W)               | 90                                    |
| Power/m (W/m)           | 18                                    |
| Nominal Voltage (V)     | 24V DC                                |
| Type of LED             | SMD 2835                              |
| Outdoor Use             | No                                    |
| Recommended Use         | Butcher shops, Fresh product lighting |
|                         |                                       |