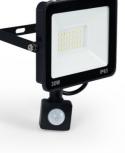

## Outdoor LED floodlight with PIR motion sensor -30W - IP65 - 6000K

## Ref. B1893-N-BF

30W Outdoor LED Projector with PIR Sensor. The sensor allows you to configure sensitivity, lighting duration, and level of outside light. Robust design with a protection rating of IP65 and high energy efficiency. Color temperature cool white (6000K). Perfect for energy savings and outdoor security.