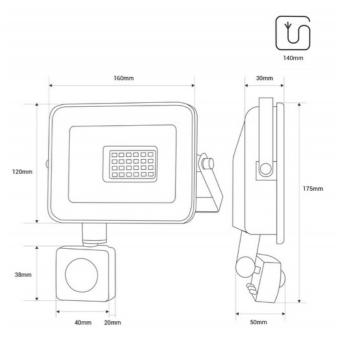

## Ref. B1893-N-BF

30W Outdoor LED Projector with PIR Sensor. The sensor allows you to configure sensitivity, lighting duration, and level of outside light. Robust design with a protection rating of IP65 and high energy efficiency. Color temperature cool white (6000K). Perfect for energy savings and outdoor security.

## **Product data**

| High                    | 30mm                                 |
|-------------------------|--------------------------------------|
| Width                   | 120mm                                |
| Opening angle (°)       | 120                                  |
| Certs                   | CE, ROHS                             |
| Energy efficiency class | F                                    |
| CRI                     | 80-85                                |
| Dimmable                | No                                   |
| Efficiency (Lm/w)       | 80                                   |
| Power factor (cosφ)     | 0.9                                  |
| Projector Range         | With sensor                          |
| Guarantee               | According to legal warranty: 3 years |
| IP                      | IP65                                 |
| Kelvin (K)              | 6000                                 |
| Long                    | 160mm                                |
| Material                | Aluminum, Polycarbonate              |
| Material diffuser       | Crystal                              |
| Assembly                | Surface                              |
| Orientable              | Yes                                  |
| Power (W)               | 30                                   |
| Sensor                  | Yes                                  |
| Nominal Voltage (V)     | 220 - 240 V AC                       |
| Type of LED             | SMD 2835                             |
|                         |                                      |