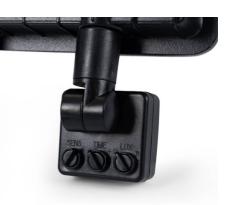

## Ref. B1893-N-BF

30W Outdoor LED Projector with PIR Sensor. The sensor allows you to configure sensitivity, lighting duration, and level of outside light. Robust design with a protection rating of IP65 and high energy efficiency. Color temperature cool white (6000K). Perfect for energy savings and outdoor security.

| Type of sensor   | PIR                                             |
|------------------|-------------------------------------------------|
| Кеу              | Cold white                                      |
| Outdoor Use      | lf                                              |
| Recommended Use  | Garden, Parking, Fascias, Industrial Warehouses |
| Service life (h) | 25,000                                          |
| Product variants |                                                 |
| Reference        | Attributes                                      |