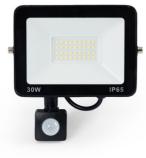

## Outdoor LED floodlight with PIR motion sensor -30W - IP65 - 6000K

## Ref. B1893-N-BF

30W Outdoor LED Projector with PIR Sensor. The sensor allows you to configure sensitivity, lighting duration, and level of outside light. Robust design with a protection rating of IP65 and high energy efficiency. Color temperature cool white (6000K). Perfect for energy savings and outdoor security.