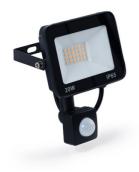

## Outdoor LED floodlight with PIR motion sensor - 20W - IP65

 $20W \ Outdoor \ LED \ Projector \ with PIR Sensor. The sensor allows you to set sensitivity, runtime, and outdoor light level. Durable design with a protection rating of IP65 and high energy efficiency. Available in warm white (3000K) and cool white (6000K). Perfect for energy savings and outdoor security.$ 