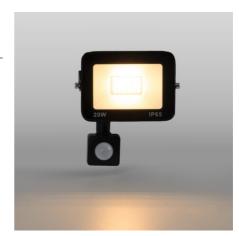

## Outdoor LED floodlight with PIR motion sensor - 20W - IP65

 $20W \ Outdoor \ LED \ Projector \ with PIR Sensor. The sensor allows you to set sensitivity, runtime, and outdoor light level. Durable design with a protection rating of IP65 and high energy efficiency. Available in warm white (3000K) and cool white (6000K). Perfect for energy savings and outdoor security.$ 