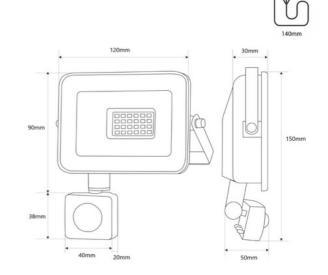

## **Product data**

| Light temperature                                   | 3000°K (use), 6000K (use)                      |
|-----------------------------------------------------|------------------------------------------------|
| High                                                | 30mm                                           |
| Width                                               | 90mm                                           |
| Opening angle (°)                                   | 120                                            |
| Certs                                               | CE, ROHS                                       |
| Energy efficiency class                             | F                                              |
| CRI                                                 | 80-85                                          |
| Dimmable                                            | No                                             |
| Efficiency (Lm/w)                                   | 80                                             |
| Power factor (cosφ)                                 | 0.9                                            |
| Projector Range                                     | With sensor                                    |
| Guarantee                                           | According to legal warranty: 3 years           |
| IP                                                  | IP65                                           |
| Kelvin (K)                                          |                                                |
| TCTVIII (TC)                                        | 3000, 6000                                     |
| Long                                                | 3000, 6000<br>120mm                            |
|                                                     |                                                |
| Long                                                | 120mm                                          |
| Long<br>Material                                    | 120mm<br>Aluminum, Polycarbonate               |
| Long Material Material diffuser                     | 120mm<br>Aluminum, Polycarbonate<br>Crystal    |
| Long Material Material diffuser Assembly            | Aluminum, Polycarbonate  Crystal  Surface      |
| Long Material Material diffuser Assembly Orientable | Aluminum, Polycarbonate  Crystal  Surface  Yes |

| Type of LED      | SMD 2835                                          |
|------------------|---------------------------------------------------|
| Type of sensor   | PIR                                               |
| Key              | Warm white, Cold white                            |
| Outdoor Use      | lf                                                |
| Recommended Use  | Commerce, Parking, Fascias, Industrial Warehouses |
| Service life (h) | 25,000                                            |