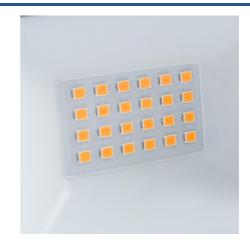

| Type of LED      | SMD 2835                                          |
|------------------|---------------------------------------------------|
| Type of sensor   | PIR                                               |
| Key              | Warm white, Cold white                            |
| Outdoor Use      | lf                                                |
| Recommended Use  | Commerce, Parking, Fascias, Industrial Warehouses |
| Service life (h) | 25,000                                            |