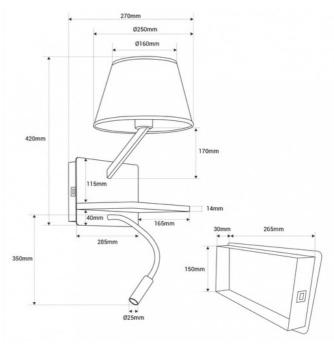

## **Product data**

| Housing color         | White and Wood (use)                 |
|-----------------------|--------------------------------------|
| Сар                   | E27                                  |
| Certs                 | CE, ROHS                             |
| Connection            | Point of light                       |
| Dimensions (mm) LxWxH | 420 x 270 x 285                      |
| Dimmable              | No                                   |
| Style                 | Nordic, Natural                      |
| Guarantee             | According to legal warranty: 3 years |
| IP                    | IP20                                 |
| Kelvin (K)            | 2700                                 |
| Material              | Aluminum, Wood                       |
| Material diffuser     | Screen                               |
| Assembly              | Surface                              |
| Orientable            | Yes                                  |
| Power (W)             | 3                                    |
| Maximum power (W)     | 60                                   |
| Nominal Voltage (V)   | 220 - 240 V AC                       |
| Key                   | Warm white                           |
| Outdoor Use           | No                                   |