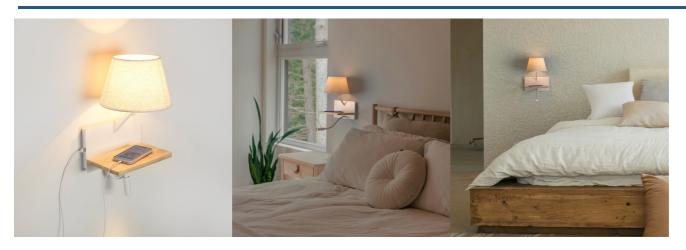

## Ref. LN1589-BM

Modern wall sconce with practical shelf, USB port, and adjustable reading lamp, specially designed to be installed on headboards. This wall lamp for the bedroom features a main fabric shade, with a socket for an E27 bulb (not included). Additionally, it incorporates a 3W LED spotlight with a flexible arm that serves as a reading lamp.