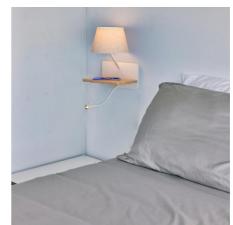

## Ref. LN1589-BM

Modern wall sconce with practical shelf, USB port, and adjustable reading lamp, specially designed to be installed on headboards. This wall lamp for the bedroom features a main fabric shade, with a socket for an E27 bulb (not included). Additionally, it incorporates a 3W LED spotlight with a flexible arm that serves as a reading lamp.