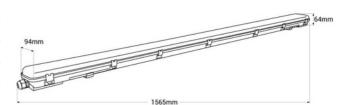

## **Product data**

| Сар                     | G13                                  |
|-------------------------|--------------------------------------|
| Certs                   | CE, ROHS                             |
| Energy efficiency class | E                                    |
| Dimensions (mm) LxWxH   | 1565 x 94 x 64                       |
| Dimmable                | No                                   |
| Guarantee               | According to legal warranty: 3 years |
| IP                      | IP65                                 |
| Kelvin (K)              | 6000                                 |
| Material                | Polycarbonate                        |
| Material diffuser       | Polycarbonate                        |
| Assembly                | Surface                              |
| Power (W)               | 48                                   |
| Sensor                  | No                                   |
| Nominal Voltage (V)     | 220 - 240 V AC                       |
| Type of LED             | SMD 2835                             |
| Type of tube            | Т8                                   |
| Кеу                     | Cold white                           |
| Outdoor Use             | lf                                   |
| Recommended Use         | Industry, Parking                    |