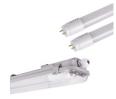

## Kit 150cm waterproof LED batten + 2 24W LED T8 tubes - 6000K

## Ref. K8480-150-6K

Waterproof screen kit 150cm + 2 LED tubes 24W. The polycarbonate screen is resistant and durable, ideal for humid environments and outdoors. It supports 2 LED T8 tubes of 150cm. The 24W LED tubes, in cool white color (6000K), are made of nano PVC. They provide exceptional luminous efficacy of 136lm/W, offering powerful and uniform lighting for various applications.