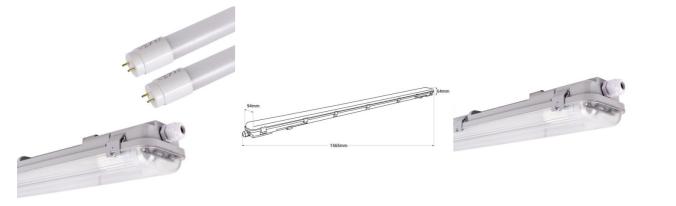

## Kit 150cm waterproof LED batten + 2 24W LED T8 tubes - 6000K

## Ref. K8480-150-6K

Waterproof screen kit 150cm + 2 LED tubes 24W. The polycarbonate screen is resistant and durable, ideal for humid environments and outdoors. It supports 2 LED T8 tubes of 150cm. The 24W LED tubes, in cool white color (6000K), are made of nano PVC. They provide exceptional luminous efficacy of 136lm/W, offering powerful and uniform lighting for various applications.

## **Product data**

| Сар                     | G13                                  |
|-------------------------|--------------------------------------|
| Certs                   | CE, ROHS                             |
| Energy efficiency class | E                                    |
| Dimensions (mm) LxWxH   | 1565 x 94 x 64                       |
| Dimmable                | No                                   |
| Guarantee               | According to legal warranty: 3 years |
| IP                      | IP65                                 |
| Kelvin (K)              | 6000                                 |
| Material                | Polycarbonate                        |
| Material diffuser       | Polycarbonate                        |
| Assembly                | Surface                              |
| Power (W)               | 48                                   |
| Sensor                  | No                                   |
| Nominal Voltage (V)     | 220 - 240 V AC                       |
| Type of LED             | SMD 2835                             |
| Type of tube            | Т8                                   |
| Кеу                     | Cold white                           |
| Outdoor Use             | lf                                   |
| Recommended Use         | Industry, Parking                    |