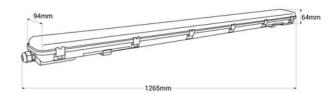

## Ref. K8480-120-6K

Weatherproof screen kit 120cm + 2 LED tubes 18W. The polycarbonate screen is strong and durable, ideal for humid environments and outdoors. It supports 2 T8 LED tubes of 120cm. The 18W LED tubes, in cool white tone (6000K), are made of nano PVC. They offer an exceptional luminous efficiency of 140lm/W, providing powerful and uniform lighting for various applications.

## **Product data**

| Сар                     | G13                                  |
|-------------------------|--------------------------------------|
| Certs                   | CE, ROHS                             |
| Energy efficiency class | E                                    |
| Dimmable                | No                                   |
| Guarantee               | According to legal warranty: 3 years |
| IP                      | IP65                                 |
| Kelvin (K)              | 6000                                 |
| Material                | Polycarbonate                        |
| Material diffuser       | Polycarbonate                        |
| Assembly                | Surface                              |
| Power (W)               | 36                                   |
| Temperature range       | -20°F ~ +40°F                        |
| Sensor                  | No                                   |
| Nominal Voltage (V)     | 220 - 240 V AC                       |
| Type of LED             | SMD 2835                             |
| Type of tube            | T8                                   |
| Key                     | Cold white                           |
| Outdoor Use             | If                                   |
| Recommended Use         | Industry, Parking                    |