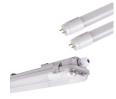

## Kit 120cm waterproof LED batten + 2 18W LED T8 tubes - 6000K

## Ref. K8480-120-6K

Weatherproof screen kit 120cm + 2 LED tubes 18W. The polycarbonate screen is strong and durable, ideal for humid environments and outdoors. It supports 2 T8 LED tubes of 120cm. The 18W LED tubes, in cool white tone (6000K), are made of nano PVC. They offer an exceptional luminous efficiency of 140lm/W, providing powerful and uniform lighting for various applications.