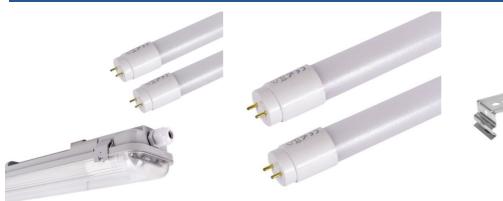

## Kit 120cm waterproof LED batten + 2 18W LED T8 tubes - 6000K

## Ref. K8480-120-6K

Weatherproof screen kit 120cm + 2 LED tubes 18W. The polycarbonate screen is strong and durable, ideal for humid environments and outdoors. It supports 2 T8 LED tubes of 120cm. The 18W LED tubes, in cool white tone (6000K), are made of nano PVC. They offer an exceptional luminous efficiency of 140lm/W, providing powerful and uniform lighting for various applications.