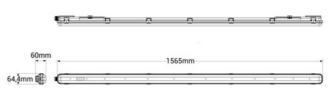

## **Product data**

| Сар                     | G13                                  |
|-------------------------|--------------------------------------|
| Certs                   | CE, ROHS                             |
| Energy efficiency class | Е                                    |
| Dimensions (mm) LxWxH   | 1565 x 64.4 x 60                     |
| Dimmable                | No                                   |
| Guarantee               | According to legal warranty: 3 years |
| IP                      | IP65                                 |
| Kelvin (K)              | 4000                                 |
| Material                | Polycarbonate                        |
| Material diffuser       | Polycarbonate                        |
| Assembly                | Surface                              |
| Power (W)               | 24                                   |
| Sensor                  | No                                   |
| Nominal Voltage (V)     | 220 - 240 V AC                       |
| Type of LED             | SMD 2835                             |
| Type of tube            | Т8                                   |
| Key                     | Neutral white                        |
| Outdoor Use             | lf                                   |
| Recommended Use         | Industry, Parking                    |