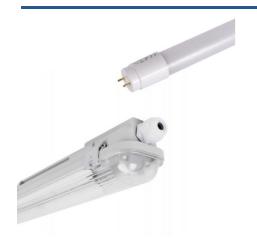

## Kit 150cm waterproof LED batten + 24W LED T8 tube - 4000K

## Ref. K8470-150-4K

 $Waterproof screen kit 150cm + 1\,LED tube \, 24W. The polycarbonate screen is strong and durable, ideal for humid environments and outdoor use. The \, 24W\,LED tube, in neutral white tone (4000K), is made of nano PVC. It offers an exceptional luminous efficiency of 144lm/W, providing powerful and uniform lighting for various applications.$ 