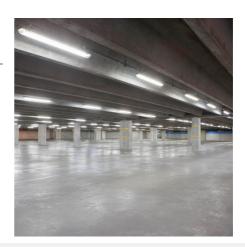

## Ref. K8470-150-4K

 $Waterproof screen kit 150cm + 1\,LED tube \, 24W. The polycarbonate screen is strong and durable, ideal for humid environments and outdoor use. The \, 24W\,LED tube, in neutral white tone (4000K), is made of nano PVC. It offers an exceptional luminous efficiency of 144lm/W, providing powerful and uniform lighting for various applications.$ 