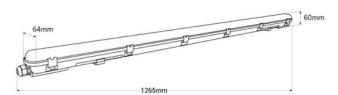

## Ref. K8470-120-6K

 $Waterproof screen kit 120cm + 1 \ LED \ tube \ 18W. The polycarbonate screen is resistant and durable, ideal for humid environments and outdoors. The 18W \ LED \ tube, in cool white tone (6000K), is made of nano PVC. It offers an exceptional luminous efficiency of 140 \ lm/W, providing powerful and uniform lighting for various applications.$ 

## **Product data**

| Сар                     | G13                                  |
|-------------------------|--------------------------------------|
| Certs                   | CE, ROHS                             |
| Energy efficiency class | Е                                    |
| Dimensions (mm) LxWxH   | 1265 x 64 x 60                       |
| Dimmable                | No                                   |
| Guarantee               | According to legal warranty: 3 years |
| IP                      | IP65                                 |
| Kelvin (K)              | 6000                                 |
| Material                | Polycarbonate                        |
| Material diffuser       | Polycarbonate                        |
| Assembly                | Surface                              |
| Power (W)               | 18                                   |
| Temperature range       | -20°F ~ +40°F                        |
| Sensor                  | No                                   |
| Nominal Voltage (V)     | 220 - 240 V AC                       |
| Type of LED             | SMD 2835                             |
| Type of tube            | Т8                                   |
| Key                     | Cold white                           |
| Outdoor Use             | If                                   |
| Recommended Use         | Industry, Parking                    |