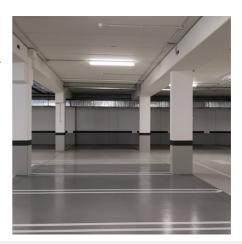

## **Product data**

| Сар                     | G13                                  |
|-------------------------|--------------------------------------|
| Certs                   | CE, ROHS                             |
| Energy efficiency class | Е                                    |
| Dimensions (mm) LxWxH   | 1265 x 64 x 60                       |
| Dimmable                | No                                   |
| Guarantee               | According to legal warranty: 3 years |
| IP                      | IP65                                 |
| Kelvin (K)              | 6000                                 |
| Material                | Polycarbonate                        |
| Material diffuser       | Polycarbonate                        |
| Assembly                | Surface                              |
| Power (W)               | 18                                   |
| Temperature range       | -20°F ~ +40°F                        |
| Sensor                  | No                                   |
| Nominal Voltage (V)     | 220 - 240 V AC                       |
| Type of LED             | SMD 2835                             |
| Type of tube            | Т8                                   |
| Key                     | Cold white                           |
| Outdoor Use             | If                                   |
| Recommended Use         | Industry, Parking                    |