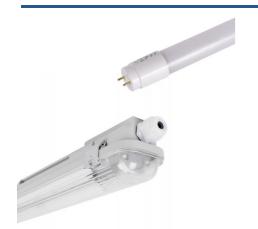

## Kit 120cm waterproof LED batten + 18W LED T8 tube - 6000K

## Ref. K8470-120-6K

 $Waterproof screen kit 120cm + 1 \ LED \ tube \ 18W. The polycarbonate screen is resistant and durable, ideal for humid environments and outdoors. The 18W \ LED \ tube, in cool white tone (6000K), is made of nano PVC. It offers an exceptional luminous efficiency of 140 \ lm/W, providing powerful and uniform lighting for various applications.$ 

## **Product data**

| Сар                     | G13                                  |
|-------------------------|--------------------------------------|
| Certs                   | CE, ROHS                             |
| Energy efficiency class | Е                                    |
| Dimensions (mm) LxWxH   | 1265 x 64 x 60                       |
| Dimmable                | No                                   |
| Guarantee               | According to legal warranty: 3 years |
| IP                      | IP65                                 |
| Kelvin (K)              | 6000                                 |
| Material                | Polycarbonate                        |
| Material diffuser       | Polycarbonate                        |
| Assembly                | Surface                              |
| Power (W)               | 18                                   |
| Temperature range       | -20°F ~ +40°F                        |
| Sensor                  | No                                   |
| Nominal Voltage (V)     | 220 - 240 V AC                       |
| Type of LED             | SMD 2835                             |
| Type of tube            | Т8                                   |
| Key                     | Cold white                           |
| Outdoor Use             | If                                   |
| Recommended Use         | Industry, Parking                    |