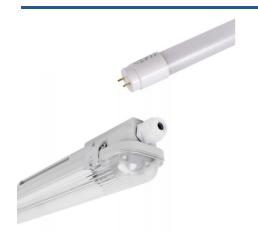

## Kit 120cm waterproof LED batten + 18W LED T8 tube - 4000K

## Ref. K8470-120-4K

Waterproof screen kit 120cm + 1 LED tube 18W. The polycarbonate screen is resistant and durable, ideal for humid environments and outdoor use. The 18W LED tube, in neutral white color (4000K), is made of nano PVC. It offers an exceptional luminous efficiency of 140lm/W, providing powerful and uniform lighting for various applications.