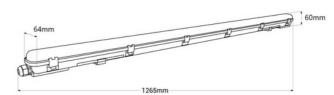

## **Product data**

| Сар                     | G13                                  |
|-------------------------|--------------------------------------|
| Certs                   | CE, ROHS                             |
| Energy efficiency class | E                                    |
| Dimensions (mm) LxWxH   | 1265 x 64 x 60                       |
| Dimmable                | No                                   |
| Guarantee               | According to legal warranty: 3 years |
| IP                      | IP65                                 |
| Kelvin (K)              | 4000                                 |
| Material                | Polycarbonate                        |
| Material diffuser       | Polycarbonate                        |
| Assembly                | Surface                              |
| Power (W)               | 18                                   |
| Temperature range       | -20°F ~ +40°F                        |
| Sensor                  | No                                   |
| Nominal Voltage (V)     | 220 - 240 V AC                       |
| Type of LED             | SMD 2835                             |
| Type of tube            | Т8                                   |
| Key                     | Neutral white                        |
| Outdoor Use             | lf                                   |
| Recommended Use         | Industry, Parking                    |