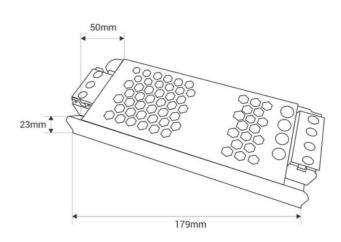

## **Product data**

| Certs                 | CE, ROHS                             |
|-----------------------|--------------------------------------|
| Dimensions (mm) LxWxH | 179 x 50 x 23                        |
| Frequency of Use      | normal                               |
| Guarantee             | According to legal warranty: 3 years |
| Maximum intensity (A) | 12.5                                 |
| IP                    | IP20                                 |
| Power (W)             | 300                                  |
| Output Voltage (V)    | 24V                                  |
| Nominal Voltage (V)   | 110 - 250V AC                        |
| Outdoor Use           | No                                   |