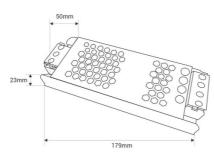

## **Product data**

| Certs                 | CE, ROHS                             |
|-----------------------|--------------------------------------|
| Dimensions (mm) LxWxH | 179 x 50 x 23                        |
| Frequency of Use      | normal                               |
| Guarantee             | According to legal warranty: 3 years |
| Maximum intensity (A) | 12.5                                 |
| IP                    | IP20                                 |
| Power (W)             | 300                                  |
| Output Voltage (V)    | 24V                                  |
| Nominal Voltage (V)   | 110 - 250V AC                        |
| Outdoor Use           | No                                   |