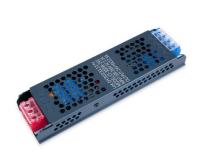

## Slim power supply - 300W - 24V - 12.5A - IP20

## Ref. DY-300W-24-CF

Slim 300W Power Supply, high efficiency and long lifespan. It is designed to power LED lamps with a voltage of 24V and a maximum of 12.5A. It has protection against short circuits, overloads, and surges. Power 300W Output tension: 24V Output intensity: 12.5A