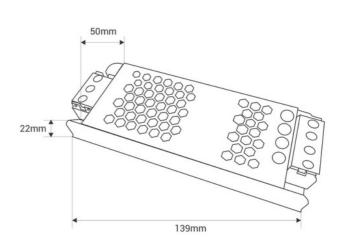

## Slim power supply - 200W - 24V - 8.3A - IP20

## Ref. DY-200W-24-CF

200W S lim Power Supply, high efficiency and long lifespan. It is designed to power LED lamps with a voltage of 24V and a maximum of 8.3A. It has protection against short circuits, overloads, and surges. Power 200W Output tension: 24V Output current: 8.3A

## **Product data**

| Certs                 | CE, ROHS                             |
|-----------------------|--------------------------------------|
| Dimensions (mm) LxWxH | 139 X 50 X 22                        |
| Frequency of Use      | normal                               |
| Guarantee             | According to legal warranty: 3 years |
| Maximum intensity (A) | 8.3                                  |
| IP                    | IP20                                 |
| Power (W)             | 200                                  |
| Output Voltage (V)    | 24V                                  |
| Nominal Voltage (V)   | 110 - 250V AC                        |
| Outdoor Use           | No                                   |