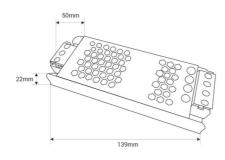

## **Product data**

| Certs                 | CE, ROHS                             |
|-----------------------|--------------------------------------|
| Dimensions (mm) LxWxH | 139 X 50 X 22                        |
| Frequency of Use      | normal                               |
| Guarantee             | According to legal warranty: 3 years |
| Maximum intensity (A) | 8.3                                  |
| IP                    | IP20                                 |
| Power (W)             | 200                                  |
| Output Voltage (V)    | 24V                                  |
| Nominal Voltage (V)   | 110 - 250V AC                        |
| Outdoor Use           | No                                   |