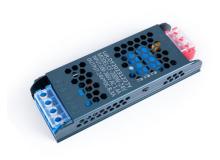

## Slim power supply - 200W - 24V - 8.3A - IP20

## Ref. DY-200W-24-CF

200W S lim Power Supply, high efficiency and long lifespan. It is designed to power LED lamps with a voltage of 24V and a maximum of 8.3A. It has protection against short circuits, overloads, and surges. Power 200W Output tension: 24V Output current: 8.3A