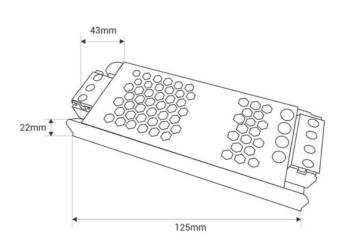

## **Product data**

| Certs                 | CE, ROHS                             |
|-----------------------|--------------------------------------|
| Dimensions (mm) LxWxH | 125 X 43 X 22                        |
| Frequency of Use      | normal                               |
| Guarantee             | According to legal warranty: 3 years |
| Maximum intensity (A) | 4.2                                  |
| IP                    | IP20                                 |
| Power (W)             | 100                                  |
| Output Voltage (V)    | 24V                                  |
| Nominal Voltage (V)   | 110 - 250V AC                        |
| Outdoor Use           | No                                   |