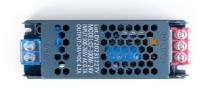

## Ref. DY-100W-24-CF

100W slim power supply, high efficiency and long lifespan. It is designed to power LED lamps with a voltage of 24V and a maximum of 4.2A. It has protection against short circuits, overloads, and surges. Power 100W Output voltage: 24V Output intensity: 4.2A