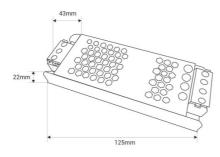

## **Product data**

| Certs                 | CE, ROHS                             |
|-----------------------|--------------------------------------|
| Dimensions (mm) LxWxH | 125 X 43 X 22                        |
| Frequency of Use      | normal                               |
| Guarantee             | According to legal warranty: 3 years |
| Maximum intensity (A) | 4.2                                  |
| IP                    | IP20                                 |
| Power (W)             | 100                                  |
| Output Voltage (V)    | 24V                                  |
| Nominal Voltage (V)   | 110 - 250V AC                        |
| Outdoor Use           | No                                   |