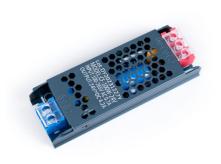

## Ref. DY-100W-24-CF

100W slim power supply, high efficiency and long lifespan. It is designed to power LED lamps with a voltage of 24V and a maximum of 4.2A. It has protection against short circuits, overloads, and surges. Power 100W Output voltage: 24V Output intensity: 4.2A