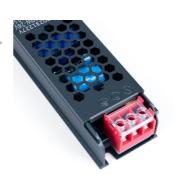

## Slim Power Supply - 60W - 24V - 2.5A - IP20

## Ref. DY-60W-24-CF

60W Slim Power Supply, high efficiency and long lifespan. It is designed to power LED lamps with a voltage of 24V and a maximum of 2.5A. It has protection against short circuits, overloads, and surges. Power 60W Output voltage: 24V Output intensity: 2.5A

## **Product data**

| Certs                 | CE, ROHS                             |
|-----------------------|--------------------------------------|
| Dimensions (mm) LxWxH | 117 X 34 X 22                        |
| Frequency of Use      | normal                               |
| Guarantee             | According to legal warranty: 3 years |
| Maximum intensity (A) | 2.5                                  |
| IP                    | IP20                                 |
| Power (W)             | 60                                   |
| Output Voltage (V)    | 24V                                  |
| Nominal Voltage (V)   | 110 - 250V AC                        |
| Outdoor Use           | No                                   |