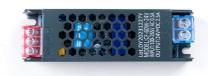

## Slim Power Supply - 60W - 24V - 2.5A - IP20

## Ref. DY-60W-24-CF

60W Slim Power Supply, high efficiency and long lifespan. It is designed to power LED lamps with a voltage of 24V and a maximum of 2.5A. It has protection against short circuits, overloads, and surges. Power 60W Output voltage: 24V Output intensity: 2.5A

## **Product data**

| Certs                 | CE, ROHS                             |
|-----------------------|--------------------------------------|
| Dimensions (mm) LxWxH | 117 X 34 X 22                        |
| Frequency of Use      | normal                               |
| Guarantee             | According to legal warranty: 3 years |
| Maximum intensity (A) | 2.5                                  |
| IP                    | IP20                                 |
| Power (W)             | 60                                   |
| Output Voltage (V)    | 24V                                  |
| Nominal Voltage (V)   | 110 - 250V AC                        |
| Outdoor Use           | No                                   |