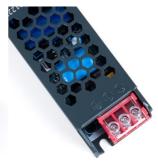

## Slim Power Supply - 60W - 24V - 2.5A - IP20

## Ref. DY-60W-24-CF

60W Slim Power Supply, high efficiency and long lifespan. It is designed to power LED lamps with a voltage of 24V and a maximum of 2.5A. It has protection against short circuits, overloads, and surges. Power 60W Output voltage: 24V Output intensity: 2.5A

## **Product data**

| Certs                 | CE, ROHS                             |
|-----------------------|--------------------------------------|
| Dimensions (mm) LxWxH | 117 X 34 X 22                        |
| Frequency of Use      | normal                               |
| Guarantee             | According to legal warranty: 3 years |
| Maximum intensity (A) | 2.5                                  |
| IP                    | IP20                                 |
| Power (W)             | 60                                   |
| Output Voltage (V)    | 24V                                  |
| Nominal Voltage (V)   | 110 - 250V AC                        |
| Outdoor Use           | No                                   |