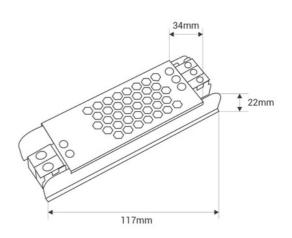

## **Product data**

| Certs                 | CE, ROHS                             |
|-----------------------|--------------------------------------|
| Dimensions (mm) LxWxH | 117 X 34 X 22                        |
| Frequency of Use      | normal                               |
| Guarantee             | According to legal warranty: 3 years |
| Maximum intensity (A) | 2.5                                  |
| IP                    | IP20                                 |
| Power (W)             | 60                                   |
| Output Voltage (V)    | 24V                                  |
| Nominal Voltage (V)   | 110 - 250V AC                        |
| Outdoor Use           | No                                   |