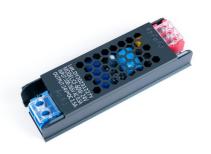

## Slim Power Supply - 60W - 24V - 2.5A - IP20

## Ref. DY-60W-24-CF

60W Slim Power Supply, high efficiency and long lifespan. It is designed to power LED lamps with a voltage of 24V and a maximum of 2.5A. It has protection against short circuits, overloads, and surges. Power 60W Output voltage: 24V Output intensity: 2.5A

## **Product data**

| Certs                 | CE, ROHS                             |
|-----------------------|--------------------------------------|
| Dimensions (mm) LxWxH | 117 X 34 X 22                        |
| Frequency of Use      | normal                               |
| Guarantee             | According to legal warranty: 3 years |
| Maximum intensity (A) | 2.5                                  |
| IP                    | IP20                                 |
| Power (W)             | 60                                   |
| Output Voltage (V)    | 24V                                  |
| Nominal Voltage (V)   | 110 - 250V AC                        |
| Outdoor Use           | No                                   |