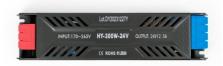

## Slim Power Supply 300W 24V - 12.5A - Quick connection - IP20

## Ref. DY-300W-24-HY

Slim 300W Power Supply, high efficiency and long lifespan. It is designed to power LED lamps with a voltage of 24V and a maximum of 12.5A. It has protection against short circuits, overloads, and voltage surges. Equipped with a power strip for quick connection, which significantly facilitates and speeds up the installation. Power 300W Output voltage: 24V Output Intensity: 12.5A