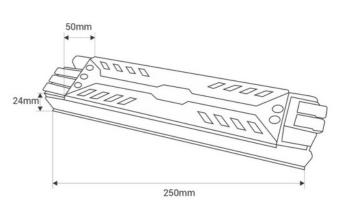

## **Product data**

| Certs                 | CE, ROHS                             |
|-----------------------|--------------------------------------|
| Dimensions (mm) LxWxH | 250 X 50 X 24                        |
| Frequency of Use      | normal                               |
| Guarantee             | According to legal warranty: 3 years |
| Maximum intensity (A) | 12.5                                 |
| IP                    | IP20                                 |
| Power (W)             | 300                                  |
| Output Voltage (V)    | 24V                                  |
| Nominal Voltage (V)   | 100 - 265V                           |
| Outdoor Use           | No                                   |