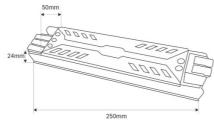

## **Product data**

| Certs                 | CE, ROHS                             |
|-----------------------|--------------------------------------|
| Dimensions (mm) LxWxH | 250 X 50 X 24                        |
| Frequency of Use      | normal                               |
| Guarantee             | According to legal warranty: 3 years |
| Maximum intensity (A) | 12.5                                 |
| IP                    | IP20                                 |
| Power (W)             | 300                                  |
| Output Voltage (V)    | 24V                                  |
| Nominal Voltage (V)   | 100 - 265V                           |
| Outdoor Use           | No                                   |