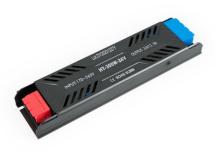

## Slim Power Supply 300W 24V - 12.5A - Quick connection - IP20

## Ref. DY-300W-24-HY

Slim 300W Power Supply, high efficiency and long lifespan. It is designed to power LED lamps with a voltage of 24V and a maximum of 12.5A. It has protection against short circuits, overloads, and voltage surges. Equipped with a power strip for quick connection, which significantly facilitates and speeds up the installation. Power 300W Output voltage: 24V Output Intensity: 12.5A