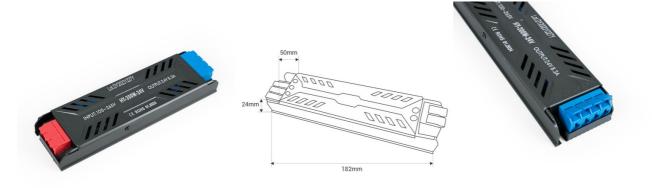

## Slim Power supply 200W 24V - 8.3A - Quick connection - IP20

## Ref. DY-200W-24-HY

200W Slim Power Supply, high efficiency and long lifespan. It is designed to power LED lamps with a voltage of 24V and a maximum of 8.3A. It has protection against short circuits, overloads, and surges. Equipped with a terminal strip for quick connection, which significantly facilitates and speeds up the installation. Power 200W Output voltage: 24V Output intensity: 8.3A

| Product data          |                                      |
|-----------------------|--------------------------------------|
| Certs                 | CE, ROHS                             |
| Frequency of Use      | normal                               |
| Guarantee             | According to legal warranty: 3 years |
| Maximum intensity (A) | 8.3                                  |
| IP                    | IP20                                 |
| Power (W)             | 200                                  |
| Output Voltage (V)    | 24V                                  |
| Nominal Voltage (V)   | 100 - 265V                           |
| Outdoor Use           | No                                   |