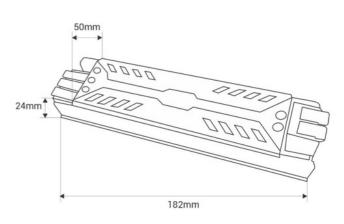

## Slim Power supply 200W 24V - 8.3A - Quick connection - IP20

## Ref. DY-200W-24-HY

200W Slim Power Supply, high efficiency and long lifespan. It is designed to power LED lamps with a voltage of 24V and a maximum of 8.3A. It has protection against short circuits, overloads, and surges. Equipped with a terminal strip for quick connection, which significantly facilitates and speeds up the installation. Power 200W Output voltage: 24V Output intensity: 8.3A