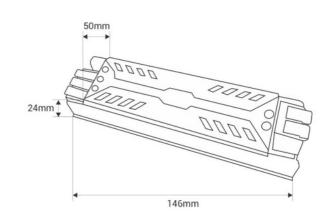

## **Product data**

| Certs                 | CE, ROHS                             |
|-----------------------|--------------------------------------|
| Dimensions (mm) LxWxH | 146 X 50 X 24                        |
| Frequency of Use      | normal                               |
| Guarantee             | According to legal warranty: 3 years |
| Maximum intensity (A) | 4.2                                  |
| IP                    | IP20                                 |
| Power (W)             | 100                                  |
| Output Voltage (V)    | 24V                                  |
| Nominal Voltage (V)   | 100 - 265V                           |
| Outdoor Use           | No                                   |
|                       |                                      |