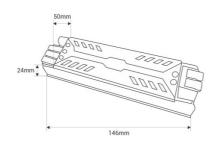

## **Product data**

| Certs                 | CE, ROHS                             |
|-----------------------|--------------------------------------|
| Dimensions (mm) LxWxH | 146 X 50 X 24                        |
| Frequency of Use      | normal                               |
| Guarantee             | According to legal warranty: 3 years |
| Maximum intensity (A) | 4.2                                  |
| IP                    | IP20                                 |
| Power (W)             | 100                                  |
| Output Voltage (V)    | 24V                                  |
| Nominal Voltage (V)   | 100 - 265V                           |
| Outdoor Use           | No                                   |
|                       |                                      |