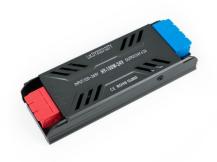

## Slim Power supply 100W 24V - 4.2A - Quick connection - IP20

## Ref. DY-100W-24-HY

100W Slim Power Supply, high efficiency and long lifespan. It is designed to power LED lamps with a voltage of 24V and a maximum of 4.2A. It has protection against short circuits, overloads, and surges. Equipped with a strip for quick connections, which significantly simplifies and speeds up the installation. Power 100W Output voltage: 24V Output intensity: 4.2A