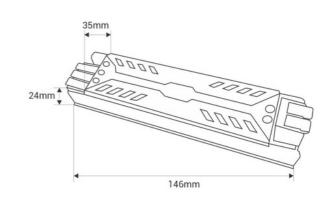

## **Product data**

| Certs                 | CE, ROHS                             |
|-----------------------|--------------------------------------|
| Dimensions (mm) LxWxH | 146 X 35 X 24                        |
| Frequency of Use      | normal                               |
| Guarantee             | According to legal warranty: 3 years |
| Maximum intensity (A) | 3.33                                 |
| IP                    | IP20                                 |
| Power (W)             | 60                                   |
| Output Voltage (V)    | 24V                                  |
| Nominal Voltage (V)   | 100 - 265V                           |
| Outdoor Use           | No                                   |