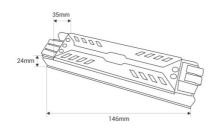

## **Product data**

| Certs                 | CE, ROHS                             |
|-----------------------|--------------------------------------|
| Dimensions (mm) LxWxH | 146 X 35 X 24                        |
| Frequency of Use      | normal                               |
| Guarantee             | According to legal warranty: 3 years |
| Maximum intensity (A) | 3.33                                 |
| IP                    | IP20                                 |
| Power (W)             | 60                                   |
| Output Voltage (V)    | 24V                                  |
| Nominal Voltage (V)   | 100 - 265V                           |
| Outdoor Use           | No                                   |