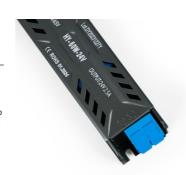

## Slim Power supply 60W 24V - 3.33A - Quick connection - IP20

## Ref. DY-60W-24-HY

60W Slim Power Supply, high efficiency and long lifespan. It is designed to power LED lamps with a voltage of 24V and a maximum of 3.33A. It has protection against short circuits, overloads, and surges. Equipped with a power strip for quick connection, which significantly facilitates and speeds up the installation. Power 60W Output voltage: 24V Output intensity: 3.33A