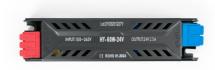

## Slim Power supply 60W 24V - 3.33A - Quick connection - IP20

## Ref. DY-60W-24-HY

60W Slim Power Supply, high efficiency and long lifespan. It is designed to power LED lamps with a voltage of 24V and a maximum of 3.33A. It has protection against short circuits, overloads, and surges. Equipped with a power strip for quick connection, which significantly facilitates and speeds up the installation. Power 60W Output voltage: 24V Output intensity: 3.33A