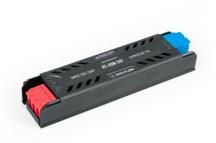

## Slim Power supply 60W 24V - 3.33A - Quick connection - IP20

## Ref. DY-60W-24-HY

60W Slim Power Supply, high efficiency and long lifespan. It is designed to power LED lamps with a voltage of 24V and a maximum of 3.33A. It has protection against short circuits, overloads, and surges. Equipped with a power strip for quick connection, which significantly facilitates and speeds up the installation. Power 60W Output voltage: 24V Output intensity: 3.33A