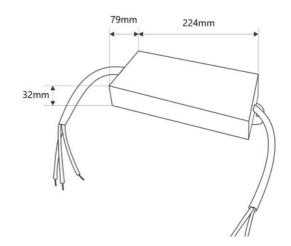

## Product data

| Certs                 | CE, ROHS                             |
|-----------------------|--------------------------------------|
| Dimensions (mm) LxWxH | 224 x 79 x 32                        |
| Frequency of Use      | normal                               |
| Guarantee             | According to legal warranty: 3 years |
| Maximum intensity (A) | 12.5                                 |
| IP                    | IP67                                 |
| Power (W)             | 300                                  |
| Output Voltage (V)    | 24V                                  |
| Nominal Voltage (V)   | 170-265V AC                          |
| Outdoor Use           | lf                                   |