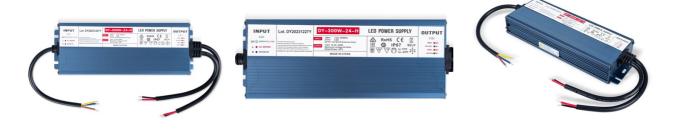

## Waterproof Slim power supply - 300W - 24V -12.5A - IP67

## Ref. DY-300W-24-H

Thin waterproof power supply of 300W, high efficiency and long lifespan. It is designed to power LED lamps with a voltage of 24V and a maximum of 12.5A. It has protection against short circuits, overloads, and surges. Power 300W Output voltage: 24V Output current: 12.5A IP67