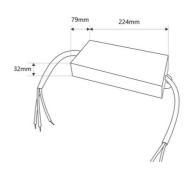

## Product data

| Certs                 | CE, ROHS                             |
|-----------------------|--------------------------------------|
| Dimensions (mm) LxWxH | 224 x 79 x 32                        |
| Frequency of Use      | normal                               |
| Guarantee             | According to legal warranty: 3 years |
| Maximum intensity (A) | 12.5                                 |
| IP                    | IP67                                 |
| Power (W)             | 300                                  |
| Output Voltage (V)    | 24V                                  |
| Nominal Voltage (V)   | 170-265V AC                          |
| Outdoor Use           | lf                                   |