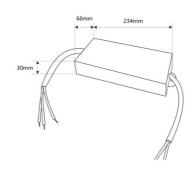

## Product data

| Certs                 | CE, ROHS                             |
|-----------------------|--------------------------------------|
| Dimensions (mm) LxWxH | 234 x 66 x 30                        |
| Frequency of Use      | normal                               |
| Guarantee             | According to legal warranty: 3 years |
| Maximum intensity (A) | 10                                   |
| IP                    | IP67                                 |
| Power (W)             | 250                                  |
| Output Voltage (V)    | 24V                                  |
| Nominal Voltage (V)   | 170-265V AC                          |
| Outdoor Use           | lf                                   |