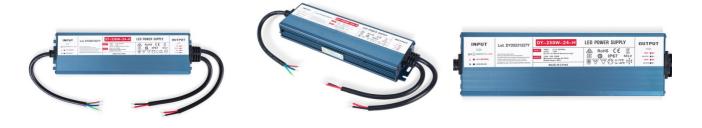

## Waterproof Slim power supply - 250W - 24V - 10.4A - IP67

## Ref. DY-250W-24-H

Thin sealed power supply of 250W, high efficiency and long lifespan. It is designed to power LED lamps with a voltage of 24V and a maximum of 10.4A. It has protection against short circuits, overloads, and surges. Power 250W Output Voltage: 24V Output Current: 10.4A IP67

## Product data

| Certs                 | CE, ROHS                             |
|-----------------------|--------------------------------------|
| Dimensions (mm) LxWxH | 234 x 66 x 30                        |
| Frequency of Use      | normal                               |
| Guarantee             | According to legal warranty: 3 years |
| Maximum intensity (A) | 10                                   |
| IP                    | IP67                                 |
| Power (W)             | 250                                  |
| Output Voltage (V)    | 24V                                  |
| Nominal Voltage (V)   | 170-265V AC                          |
| Outdoor Use           | lf                                   |