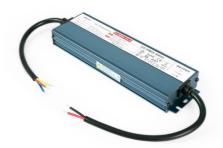

## Waterproof slim power supply - 200W 24V - 8.33A - IP67

## Ref. DY-200W-24-H

Thin waterproof power supply of 200W, high efficiency and long lifespan. It is designed to power LED lamps with a voltage of 24V and a maximum of 8.33A. It has protection against short circuits, overloads, and surges. Power 200W Output voltage: 24V Output intensity: 8.33A IP67