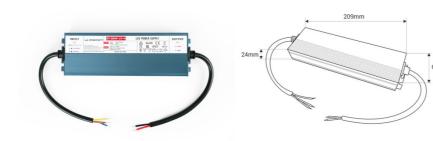

## Waterproof slim power supply - 200W 24V - 8.33A - IP67

## Ref. DY-200W-24-H

Thin waterproof power supply of 200W, high efficiency and long lifespan. It is designed to power LED lamps with a voltage of 24V and a maximum of 8.33A. It has protection against short circuits, overloads, and surges. Power 200W Output voltage: 24V Output intensity: 8.33A IP67

## **Product data**

| Certs                 | CE, ROHS                             |
|-----------------------|--------------------------------------|
| Dimensions (mm) LxWxH | 209 x 60 x 24                        |
| Frequency of Use      | normal                               |
| Guarantee             | According to legal warranty: 3 years |
| Maximum intensity (A) | 8.33                                 |
| IP                    | IP67                                 |
| Power (W)             | 200                                  |
| Output Voltage (V)    | 24V                                  |
| Nominal Voltage (V)   | 170-265V AC                          |
| Outdoor Use           | No                                   |
|                       |                                      |