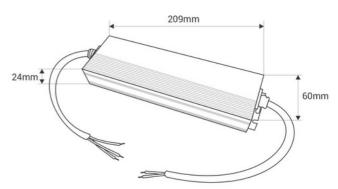

## Waterproof slim power supply - 200W 24V - 8.33A - IP67

## Ref. DY-200W-24-H

Thin waterproof power supply of 200W, high efficiency and long lifespan. It is designed to power LED lamps with a voltage of 24V and a maximum of 8.33A. It has protection against short circuits, overloads, and surges. Power 200W Output voltage: 24V Output intensity: 8.33A IP67

## **Product data**

| Certs                 | CE, ROHS                             |
|-----------------------|--------------------------------------|
| Dimensions (mm) LxWxH | 209 x 60 x 24                        |
| Frequency of Use      | normal                               |
| Guarantee             | According to legal warranty: 3 years |
| Maximum intensity (A) | 8.33                                 |
| IP                    | IP67                                 |
| Power (W)             | 200                                  |
| Output Voltage (V)    | 24V                                  |
| Nominal Voltage (V)   | 170-265V AC                          |
| Outdoor Use           | No                                   |
|                       |                                      |