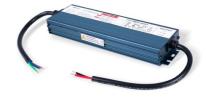

## Waterproof Slim power supply - 150W - 24V - 6.3A - IP67

## Ref. DY-150W-24-H

Thin Waterproof Power Supply of 150W, high efficiency and long lifespan. It is designed to power LED lamps with a voltage of 24V and a maximum of 6.3A. It has protection against short circuits, overloads, and surges. Power 150W Output voltage: 24V Output Intensity: 6.3A IP67