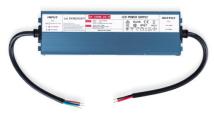

## Waterproof Slim power supply - 150W - 24V - 6.3A - IP67

## Ref. DY-150W-24-H

Thin Waterproof Power Supply of 150W, high efficiency and long lifespan. It is designed to power LED lamps with a voltage of 24V and a maximum of 6.3A. It has protection against short circuits, overloads, and surges. Power 150W Output voltage: 24V Output Intensity: 6.3A IP67