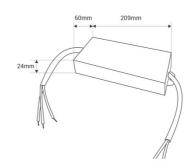

## **Product data**

| Certs                 | CE, ROHS                             |
|-----------------------|--------------------------------------|
| Dimensions (mm) LxWxH | 209 x 60 x 24                        |
| Frequency of Use      | normal                               |
| Guarantee             | According to legal warranty: 3 years |
| Maximum intensity (A) | 6.3                                  |
| IP                    | IP67                                 |
| Power (W)             | 150                                  |
| Output Voltage (V)    | 24V                                  |
| Nominal Voltage (V)   | 170-265 V AC                         |
| Outdoor Use           | If                                   |