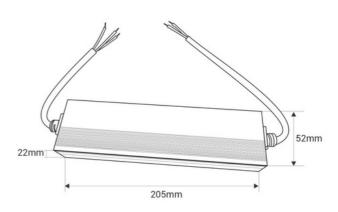

## **Product data**

| Certs                 | CE, ROHS                             |
|-----------------------|--------------------------------------|
| Dimensions (mm) LxWxH | 205 x 55 x 22                        |
| Frequency of Use      | normal                               |
| Guarantee             | According to legal warranty: 3 years |
| Maximum intensity (A) | 4.2                                  |
| IP                    | IP67                                 |
| Power (W)             | 100                                  |
| Output Voltage (V)    | 24V                                  |
| Nominal Voltage (V)   | 170-265 V AC                         |
| Outdoor Use           | No                                   |