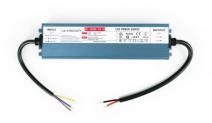

## Waterproof slim power supply - 100W 24V - 4.2A - IP67

## Ref. DY-100W-24-H

Thin waterproof power supply of 100W, high efficiency and long lifespan. It is designed to power LED lamps with a voltage of 24V and a maximum of 4.2A. It has protection against short circuits, overloads, and surges. Power 100W Output tension: 24V Output intensity: 4.2A IP67