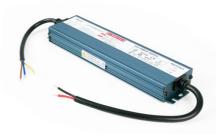

## Waterproof slim power supply - 100W 24V - 4.2A - IP67

## Ref. DY-100W-24-H

Thin waterproof power supply of 100W, high efficiency and long lifespan. It is designed to power LED lamps with a voltage of 24V and a maximum of 4.2A. It has protection against short circuits, overloads, and surges. Power 100W Output tension: 24V Output intensity: 4.2A IP67