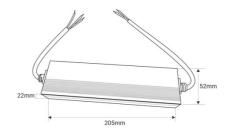

## **Product data**

| Certs                 | CE, ROHS                             |
|-----------------------|--------------------------------------|
| Dimensions (mm) LxWxH | 205 x 55 x 22                        |
| Frequency of Use      | normal                               |
| Guarantee             | According to legal warranty: 3 years |
| Maximum intensity (A) | 4.2                                  |
| IP                    | IP67                                 |
| Power (W)             | 100                                  |
| Output Voltage (V)    | 24V                                  |
| Nominal Voltage (V)   | 170-265 V AC                         |
| Outdoor Use           | No                                   |