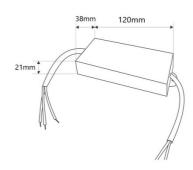

## Product data

| Certs                 | CE, ROHS                             |
|-----------------------|--------------------------------------|
| Dimensions (mm) LxWxH | 120 x 38 x 21                        |
| Frequency of Use      | normal                               |
| Guarantee             | According to legal warranty: 3 years |
| Maximum intensity (A) | 1.5                                  |
| IP                    | IP67                                 |
| Power (W)             | 36                                   |
| Output Voltage (V)    | 24V                                  |
| Nominal Voltage (V)   | 170-265 V AC                         |
| Outdoor Use           | lf                                   |