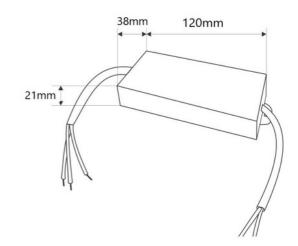

## Product data

| Certs                 | CE, ROHS                             |
|-----------------------|--------------------------------------|
| Dimensions (mm) LxWxH | 120 x 38 x 21                        |
| Frequency of Use      | normal                               |
| Guarantee             | According to legal warranty: 3 years |
| Maximum intensity (A) | 1.5                                  |
| IP                    | IP67                                 |
| Power (W)             | 36                                   |
| Output Voltage (V)    | 24V                                  |
| Nominal Voltage (V)   | 170-265 V AC                         |
| Outdoor Use           | lf                                   |