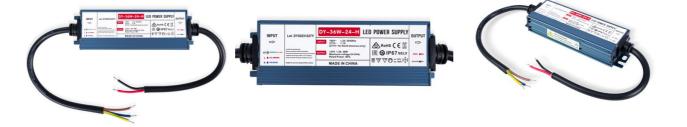

## Waterproof Slim power supply - 36W - 24V -1.5A - IP67

## Ref. DY-36W-24-H

Thin waterproof power supply of 36W, high efficiency and long lifespan. It is designed to power LED lamps with a voltage of 24V and a maximum of 1.5A. It has protection against short circuits, overloads, and surges. Power 36W Output Voltage: 24V Output Intensity: 1.5A IP67