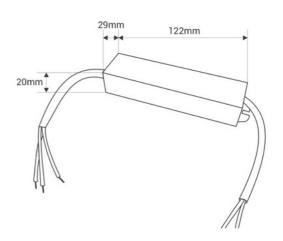

## Waterproof Slim power supply - 24W - 24V - 1.0A - IP67

## Ref. DY-24W-24-H

Thin waterproof power supply of 24W, high efficiency and long lifespan. It is designed to power LED lamps with a voltage of 24V and a maximum of 1.0A. It has protection against short circuits, overloads, and surges. Power 24W Output voltage: 24V Output Intensity:  $1.0A\,IP67$ 