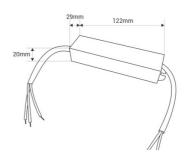

## Waterproof Slim power supply - 24W - 24V - 1.0A - IP67

## Ref. DY-24W-24-H

Thin waterproof power supply of 24W, high efficiency and long lifespan. It is designed to power LED lamps with a voltage of 24V and a maximum of 1.0A. It has protection against short circuits, overloads, and surges. Power 24W Output voltage: 24V Output Intensity:  $1.0A\,IP67$ 