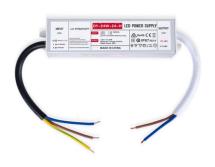

## Waterproof Slim power supply - 24W - 24V - 1.0A - IP67

## Ref. DY-24W-24-H

Thin waterproof power supply of 24W, high efficiency and long lifespan. It is designed to power LED lamps with a voltage of 24V and a maximum of 1.0A. It has protection against short circuits, overloads, and surges. Power 24W Output voltage: 24V Output Intensity:  $1.0A\,IP67$ 