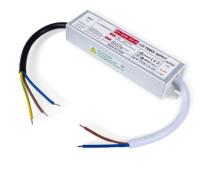

## Waterproof Slim power supply - 24W - 24V - 1.0A - IP67

## Ref. DY-24W-24-H

Thin waterproof power supply of 24W, high efficiency and long lifespan. It is designed to power LED lamps with a voltage of 24V and a maximum of 1.0A. It has protection against short circuits, overloads, and surges. Power 24W Output voltage: 24V Output Intensity:  $1.0A\,IP67$ 