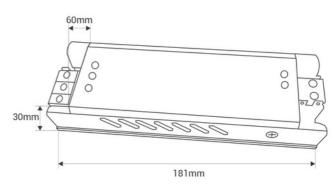

## **Product data**

| Certs                 | CE, ROHS                             |
|-----------------------|--------------------------------------|
| Dimensions (mm) LxWxH | 181 X 60 X 30                        |
| Frequency of Use      | normal                               |
| Guarantee             | According to legal warranty: 3 years |
| Maximum intensity (A) | 12.5                                 |
| IP                    | IP20                                 |
| Power (W)             | 300                                  |
| Output Voltage (V)    | 24V                                  |
| Nominal Voltage (V)   | 180-265V AC                          |
| Outdoor Use           | No                                   |