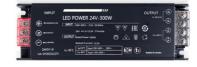

## Ref. DY-300W-24-A

300W Slim Power Supply, with maximum efficiency (91%) and long lifespan. It is designed to power LED lamps with a voltage of 24V and a maximum of 12.5A. It has protection against short circuits, overloads, and surges. Power 300W Output voltage: 24V Output intensity: 12.5A