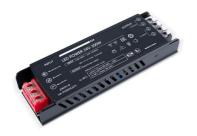

## Ref. DY-300W-24-A

300W Slim Power Supply, with maximum efficiency (91%) and long lifespan. It is designed to power LED lamps with a voltage of 24V and a maximum of 12.5A. It has protection against short circuits, overloads, and surges. Power 300W Output voltage: 24V Output intensity: 12.5A