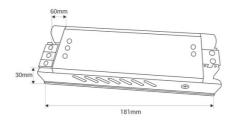

## **Product data**

| Certs                 | CE, ROHS                             |
|-----------------------|--------------------------------------|
| Dimensions (mm) LxWxH | 181 X 60 X 30                        |
| Frequency of Use      | normal                               |
| Guarantee             | According to legal warranty: 3 years |
| Maximum intensity (A) | 12.5                                 |
| IP                    | IP20                                 |
| Power (W)             | 300                                  |
| Output Voltage (V)    | 24V                                  |
| Nominal Voltage (V)   | 180-265V AC                          |
| Outdoor Use           | No                                   |