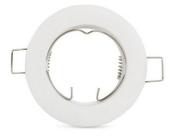

## Round downlight ring for GU10 / MR16 bulb -Cutout Ø62 mm

Aro downlight made of aluminum specially designed to accommodate LED GU10/ MR16 bulbs. Its installation is very simple and is available in white and nickel. Highly versatile, this recessed light can be used in both residential and commercial settings, whether in new construction or to replace existing fixtures. \*\* Bulb not included\*\*

**Product data** 

| Case color (use)        | White (use), Silver (to use)                 |
|-------------------------|----------------------------------------------|
| Сар                     | GU5.3, GU10                                  |
| Certs                   | CE, ROHS                                     |
| Dimensions (mm) LxWxH   | Ø80 x 25                                     |
| Cutting dimensions (mm) | Ø62                                          |
| Frequency of Use        | Intensive                                    |
| Guarantee               | According to legal warranty: 3 years         |
| IP                      | IP20                                         |
| Material                | Aluminum                                     |
| Assembly                | Recessed                                     |
| Orientable              | No                                           |
| Temperature range       | -20°F ~ +40°F                                |
| Outdoor Use             | No                                           |
| Recommended Use         | Dining room, Kitchens, Commerce, Living room |