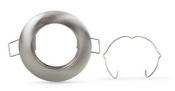

## Round downlight ring for GU10 / MR16 bulb -Cutout Ø62 mm

Aro downlight made of aluminum specially designed to accommodate LED GU10/ MR16 bulbs. Its installation is very simple and is available in white and nickel. Highly versatile, this recessed light can be used in both residential and commercial settings, whether in new construction or to replace existing fixtures. \*\* Bulb not included\*\*



**Product data** 

| Case color (use)        | White (use), Silver (to use)                 |
|-------------------------|----------------------------------------------|
| Сар                     | GU5.3, GU10                                  |
| Certs                   | CE, ROHS                                     |
| Dimensions (mm) LxWxH   | Ø80 x 25                                     |
| Cutting dimensions (mm) | Ø62                                          |
| Frequency of Use        | Intensive                                    |
| Guarantee               | According to legal warranty: 3 years         |
| IP                      | IP20                                         |
| Material                | Aluminum                                     |
| Assembly                | R