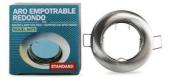

## Round downlight ring for GU10 / MR16 bulb -Cutout Ø62 mm

Aro downlight made of aluminum specially designed to accommodate LED GU10/ MR16 bulbs. Its installation is very simple and is available in white and nickel. Highly versatile, this recessed light can be used in both residential and commercial settings, whether in new construction or to replace existing fixtures. \*\* Bulb not included\*\*

**Product data** 

| Case color (use)        | White (use), Silver (to use)                 |
|-------------------------|----------------------------------------------|
| Сар                     | GU5.3, GU10                                  |
| Certs                   | CE, ROHS                                     |
| Dimensions (mm) LxWxH   | Ø80 x 25                                     |
| Cutting dimensions (mm) | Ø62                                          |
| Frequency of Use        | Intensive                                    |
| Guarantee               | According to legal warranty: 3 years         |
| IP                      | IP20                                         |
| Material                | Aluminum                                     |
| Assembly                | Recessed                                     |
| Orientable              | No                                           |
| Temperature range       | -20°F ~ +40°F                                |
| Outdoor Use             | No                                           |
| Recommended Use         | Dining room, Kitchens, Commerce, Living room |