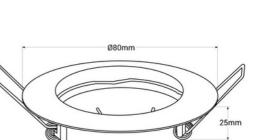

**Product data** 

| Case color (use)        | White (use), Silver (to use)                 |
|-------------------------|----------------------------------------------|
| Сар                     | GU5.3, GU10                                  |
| Certs                   | CE, ROHS                                     |
| Dimensions (mm) LxWxH   | Ø80 x 25                                     |
| Cutting dimensions (mm) | Ø62                                          |
| Frequency of Use        | Intensive                                    |
| Guarantee               | According to legal warranty: 3 years         |
| IP                      | IP20                                         |
| Material                | Aluminum                                     |
| Assembly                | Recessed                                     |
| Orientable              | No                                           |
| Temperature range       | -20°F ~ +40°F                                |
| Outdoor Use             | No                                           |
| Recommended Use         | Dining room, Kitchens, Commerce, Living room |