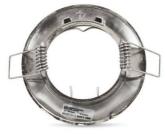

## Round downlight ring for GU10 / MR16 bulb -Cutout Ø62 mm

Aro downlight made of aluminum specially designed to accommodate LED GU10/ MR16 bulbs. Its installation is very simple and is available in white and nickel. Highly versatile, this recessed light can be used in both residential and commercial settings, whether in new construction or to replace existing fixtures. \*\* Bulb not included\*\*

**Product data** 

| Case color (use)        | White (use), Silver (to use)                 |
|-------------------------|----------------------------------------------|
| Сар                     | GU5.3, GU10                                  |
| Certs                   | CE, ROHS                                     |
| Dimensions (mm) LxWxH   | Ø80 x 25                                     |
| Cutting dimensions (mm) | Ø62                                          |
| Frequency of Use        | Intensive                                    |
| Guarantee               | According to legal warranty: 3 years         |
| IP                      | IP20                                         |
| Material                | Aluminum                                     |
| Assembly                | Recessed                                     |
| Orientable              | No                                           |
| Temperature range       | -20°F ~ +40°F                                |
| Outdoor Use             | No                                           |
| Recommended Use         | Dining room, Kitchens, Commerce, Living room |