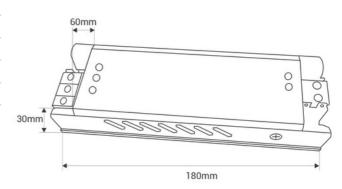

## Slim power supply - 250W - 24V - 10.4A - High Efficiency - IP20

## Ref. DY-250W-24-A

250W Slim Power Supply, with maximum efficiency (91%) and long lifespan. It is designed to power LED lamps with a voltage of 24V and a maximum of 10.4A. It has protection against short circuits, overloads, and surges. Power 250W Output voltage: 24V Output intensity: 10.4A

## **Product data**

| Certs               | CE, ROHS                             |
|---------------------|--------------------------------------|
| Frequency of Use    | normal                               |
| Guarantee           | According to legal warranty: 3 years |
| IP                  | IP20                                 |
| Power (W)           | 250                                  |
| Output Voltage (V)  | 24V                                  |
| Nominal Voltage (V) | 180-265V AC                          |
| Outdoor Use         | No                                   |