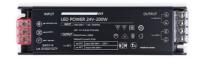

## Ref. DY-200W-24-A

200W slim power supply, with maximum efficiency (91%) and long lifespan. It is designed to power LED lamps with a voltage of 24V and a maximum of 8.3A. It has protection against short circuits, overloads, and surges. Power 200W Output voltage: 24V Output intensity: 8.3A

## **Product data**

| Certs                 | CE, ROHS                             |
|-----------------------|--------------------------------------|
| Dimensions (mm) LxWxH | 180 X 50 X 25                        |
| Frequency of Use      | normal                               |
| Guarantee             | According to legal warranty: 3 years |
| Maximum intensity (A) | 8.3                                  |
| IP                    | IP20                                 |
| Power (W)             | 200                                  |
| Output Voltage (V)    | 24V                                  |
| Nominal Voltage (V)   | 180-265V AC                          |
| Outdoor Use           | No                                   |