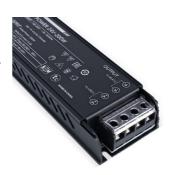

## Ref. DY-200W-24-A

200W slim power supply, with maximum efficiency (91%) and long lifespan. It is designed to power LED lamps with a voltage of 24V and a maximum of 8.3A. It has protection against short circuits, overloads, and surges. Power 200W Output voltage: 24V Output intensity: 8.3A

## **Product data**

| Certs                 | CE, ROHS                             |
|-----------------------|--------------------------------------|
| Dimensions (mm) LxWxH | 180 X 50 X 25                        |
| Frequency of Use      | normal                               |
| Guarantee             | According to legal warranty: 3 years |
| Maximum intensity (A) | 8.3                                  |
| IP                    | IP20                                 |
| Power (W)             | 200                                  |
| Output Voltage (V)    | 24V                                  |
| Nominal Voltage (V)   | 180-265V AC                          |
| Outdoor Use           | No                                   |