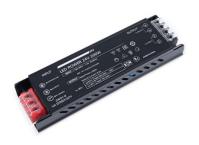

## Ref. DY-200W-24-A

200W slim power supply, with maximum efficiency (91%) and long lifespan. It is designed to power LED lamps with a voltage of 24V and a maximum of 8.3A. It has protection against short circuits, overloads, and surges. Power 200W Output voltage: 24V Output intensity: 8.3A

## **Product data**

| Certs                 | CE, ROHS                             |
|-----------------------|--------------------------------------|
| Dimensions (mm) LxWxH | 180 X 50 X 25                        |
| Frequency of Use      | normal                               |
| Guarantee             | According to legal warranty: 3 years |
| Maximum intensity (A) | 8.3                                  |
| IP                    | IP20                                 |
| Power (W)             | 200                                  |
| Output Voltage (V)    | 24V                                  |
| Nominal Voltage (V)   | 180-265V AC                          |
| Outdoor Use           | No                                   |