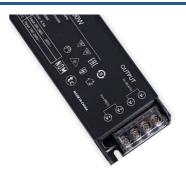

## Ref. DY-200W-24-A

200W slim power supply, with maximum efficiency (91%) and long lifespan. It is designed to power LED lamps with a voltage of 24V and a maximum of 8.3A. It has protection against short circuits, overloads, and surges. Power 200W Output voltage: 24V Output intensity: 8.3A

## **Product data**

| Certs                 | CE, ROHS                             |
|-----------------------|--------------------------------------|
| Dimensions (mm) LxWxH | 180 X 50 X 25                        |
| Frequency of Use      | normal                               |
| Guarantee             | According to legal warranty: 3 years |
| Maximum intensity (A) | 8.3                                  |
| IP                    | IP20                                 |
| Power (W)             | 200                                  |
| Output Voltage (V)    | 24V                                  |
| Nominal Voltage (V)   | 180-265V AC                          |
| Outdoor Use           | No                                   |