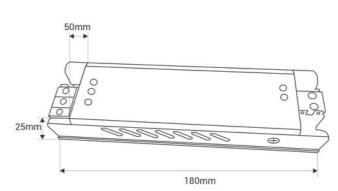

## **Product data**

| Certs                 | CE, ROHS                             |
|-----------------------|--------------------------------------|
| Dimensions (mm) LxWxH | 180 X 50 X 25                        |
| Frequency of Use      | normal                               |
| Guarantee             | According to legal warranty: 3 years |
| Maximum intensity (A) | 8.3                                  |
| IP                    | IP20                                 |
| Power (W)             | 200                                  |
| Output Voltage (V)    | 24V                                  |
| Nominal Voltage (V)   | 180-265V AC                          |
| Outdoor Use           | No                                   |