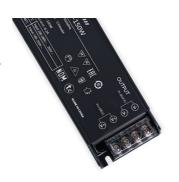

## Ref. DY-150W-24-A

150 W S lim Power Supply, with maximum efficiency (91%) and long lifespan. It is designed to power LED lamps with a voltage of 24V and a maximum of 6.25A. It has protection against short circuits, overloads, and surges. Power 150W Output voltage: 24V Output intensity: 6.25A