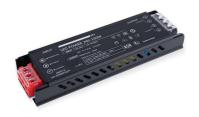

## Ref. DY-150W-24-A

150 W S lim Power Supply, with maximum efficiency (91%) and long lifespan. It is designed to power LED lamps with a voltage of 24V and a maximum of 6.25A. It has protection against short circuits, overloads, and surges. Power 150W Output voltage: 24V Output intensity: 6.25A