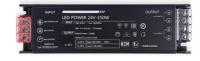

## Ref. DY-150W-24-A

150 W S lim Power Supply, with maximum efficiency (91%) and long lifespan. It is designed to power LED lamps with a voltage of 24V and a maximum of 6.25A. It has protection against short circuits, overloads, and surges. Power 150W Output voltage: 24V Output intensity: 6.25A