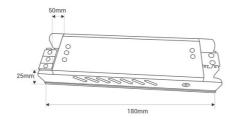

## **Product data**

| Certs                 | CE, ROHS                             |
|-----------------------|--------------------------------------|
| Dimensions (mm) LxWxH | 180 X 50 X 25                        |
| Frequency of Use      | normal                               |
| Guarantee             | According to legal warranty: 3 years |
| Maximum intensity (A) | 6.25                                 |
| IP                    | IP20                                 |
| Power (W)             | 150                                  |
| Output Voltage (V)    | 24V                                  |
| Nominal Voltage (V)   | 180-265V AC                          |
| Outdoor Use           | No                                   |