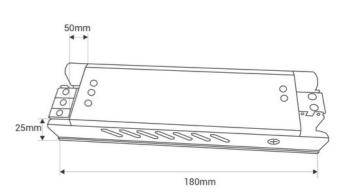

## **Product data**

| Certs                 | CE, ROHS                             |
|-----------------------|--------------------------------------|
| Dimensions (mm) LxWxH | 180 X 50 X 25                        |
| Frequency of Use      | normal                               |
| Guarantee             | According to legal warranty: 3 years |
| Maximum intensity (A) | 6.25                                 |
| IP                    | IP20                                 |
| Power (W)             | 150                                  |
| Output Voltage (V)    | 24V                                  |
| Nominal Voltage (V)   | 180-265V AC                          |
| Outdoor Use           | No                                   |