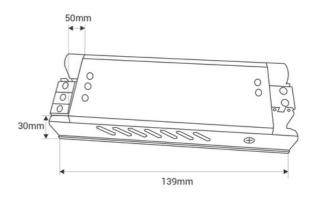

## Product data

| Certs                 | CE, ROHS                             |
|-----------------------|--------------------------------------|
| Dimensions (mm) LxWxH | 139 X 50 X 30                        |
| Frequency of Use      | normal                               |
| Guarantee             | According to legal warranty: 3 years |
| Maximum intensity (A) | 4.1                                  |
| IP                    | IP20                                 |
| Power (W)             | 100                                  |
| Output Voltage (V)    | 24V                                  |
| Nominal Voltage (V)   | 180-265V AC                          |
| Outdoor Use           | No                                   |