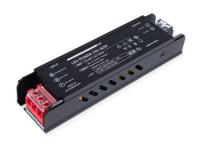

## Ref. DY-60W-24-A

60W Slim Power Supply, with maximum efficiency (91%) and long lifespan. It is designed to power LED lamps with a voltage of 24V and a maximum of 2.5A. It has protection against short circuits, overloads, and surges. Power 60W Output voltage: 24V Output Intensity: 2.5A