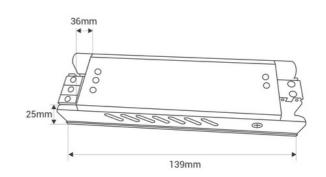

## **Product data**

| Certs                 | CE, ROHS                             |
|-----------------------|--------------------------------------|
| Dimensions (mm) LxWxH | 139 X 36 X 25                        |
| Frequency of Use      | normal                               |
| Guarantee             | According to legal warranty: 3 years |
| Maximum intensity (A) | 2.5                                  |
| IP                    | IP20                                 |
| Power (W)             | 60                                   |
| Output Voltage (V)    | 24V                                  |
| Nominal Voltage (V)   | 185 - 265V AC                        |
| Outdoor Use           | No                                   |