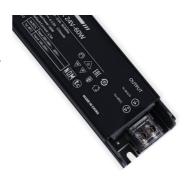

## Ref. DY-60W-24-A

60W Slim Power Supply, with maximum efficiency (91%) and long lifespan. It is designed to power LED lamps with a voltage of 24V and a maximum of 2.5A. It has protection against short circuits, overloads, and surges. Power 60W Output voltage: 24V Output Intensity: 2.5A