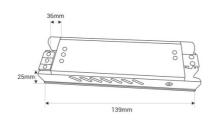

## **Product data**

| Certs                 | CE, ROHS                             |
|-----------------------|--------------------------------------|
| Dimensions (mm) LxWxH | 139 X 36 X 25                        |
| Frequency of Use      | normal                               |
| Guarantee             | According to legal warranty: 3 years |
| Maximum intensity (A) | 2.5                                  |
| IP                    | IP20                                 |
| Power (W)             | 60                                   |
| Output Voltage (V)    | 24V                                  |
| Nominal Voltage (V)   | 185 - 265V AC                        |
| Outdoor Use           | No                                   |