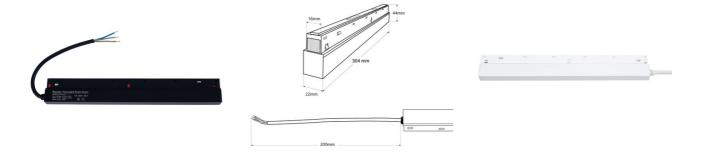

## Power supply for magnetic track - 48V 200W - Black

Integrated power supply for 20 mm magnetic rail systems operating at 48V. It is made of high-quality aluminum, which gives it great strength and durability. It has a power of 200W and a cable that is 200 mm long. Available in white color

## **Product data**

| Housing color         | White (use), Black (use)             |
|-----------------------|--------------------------------------|
| Certs                 | CE, ROHS                             |
| Dimensions (mm) LxWxH | 304 X 22 X 44                        |
| Frequency (Hz)        | 50 - 60                              |
| Guarantee             | According to legal warranty: 3 years |
| IP                    | IP42                                 |
| Material              | Aluminum, Polycarbonate              |
| Power (W)             | 200                                  |
| Output Voltage (V)    | 48V                                  |
| Nominal Voltage (V)   | 170-250                              |
| Track Type            | Magnetic                             |
| Outdoor Use           | No                                   |