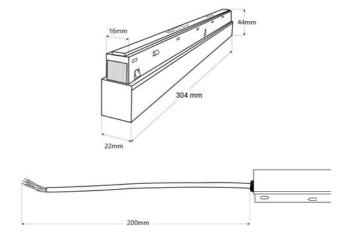

## Power supply for magnetic track - 48V 200W - Black

Integrated power supply for 20 mm magnetic rail systems operating at 48V. It is made of high-quality aluminum, which gives it great strength and durability. It has a power of 200W and a cable that is 200 mm long. Available in white color

## **Product data**

| Housing color         | White (use), Black (use)             |
|-----------------------|--------------------------------------|
| Certs                 | CE, ROHS                             |
| Dimensions (mm) LxWxH | 304 X 22 X 44                        |
| Frequency (Hz)        | 50 - 60                              |
| Guarantee             | According to legal warranty: 3 years |
| IP                    | IP42                                 |
| Material              | Aluminum, Polycarbonate              |
| Power (W)             | 200                                  |
| Output Voltage (V)    | 48V                                  |
| Nominal Voltage (V)   | 170-250                              |
| Track Type            | Magnetic                             |
| Outdoor Use           | No                                   |