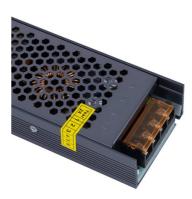

## Product data

| Certs                 | CE, ROHS                             |
|-----------------------|--------------------------------------|
| Dimensions (mm) LxWxH | 255 x 63 x 29                        |
| Guarantee             | According to legal warranty: 3 years |
| Maximum intensity (A) | 6.3                                  |
| IP                    | IP20                                 |
| Material              | Aluminum                             |
| Power (W)             | 300                                  |
| Output Voltage (V)    | 48V                                  |
| Nominal Voltage (V)   | 220 - 240 V AC                       |
| Outdoor Use           | No                                   |