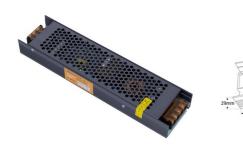

## Product data

| Certs                 | CE, ROHS                             |
|-----------------------|--------------------------------------|
| Dimensions (mm) LxWxH | 255 x 63 x 29                        |
| Guarantee             | According to legal warranty: 3 years |
| Maximum intensity (A) | 6.3                                  |
| IP                    | IP20                                 |
| Material              | Aluminum                             |
| Power (W)             | 300                                  |
| Output Voltage (V)    | 48V                                  |
| Nominal Voltage (V)   | 220 - 240 V AC                       |
| Outdoor Use           | No                                   |