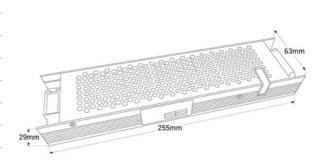

## Product data

| Certs                 | CE, ROHS                             |
|-----------------------|--------------------------------------|
| Dimensions (mm) LxWxH | 255 x 63 x 29                        |
| Guarantee             | According to legal warranty: 3 years |
| Maximum intensity (A) | 6.3                                  |
| IP                    | IP20                                 |
| Material              | Aluminum                             |
| Power (W)             | 300                                  |
| Output Voltage (V)    | 48V                                  |
| Nominal Voltage (V)   | 220 - 240 V AC                       |
| Outdoor Use           | No                                   |