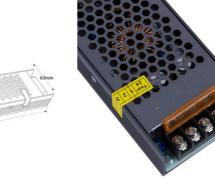

## Product data

| Certs                 | CE, ROHS                             |
|-----------------------|--------------------------------------|
| Dimensions (mm) LxWxH | 255 x 63 x 29                        |
| Guarantee             | According to legal warranty: 3 years |
| Maximum intensity (A) | 6.3                                  |
| IP                    | IP20                                 |
| Material              | Aluminum                             |
| Power (W)             | 300                                  |
| Output Voltage (V)    | 48V                                  |
| Nominal Voltage (V)   | 220 - 240 V AC                       |
| Outdoor Use           | No                                   |