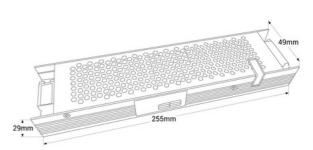

## **Product data**

| Certs                 | CE, ROHS                             |
|-----------------------|--------------------------------------|
| Dimensions (mm) LxWxH | 255 times 49 times 29                |
| Guarantee             | According to legal warranty: 3 years |
| Maximum intensity (A) | 4.2                                  |
| IP                    | IP20                                 |
| Material              | Aluminum                             |
| Power (W)             | 200                                  |
| Output Voltage (V)    | 48V                                  |
| Nominal Voltage (V)   | 220 - 240 V AC                       |
| Outdoor Use           | No                                   |