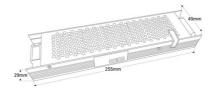

## **Product data**

| Certs                 | CE, ROHS                             |
|-----------------------|--------------------------------------|
| Dimensions (mm) LxWxH | 255 times 49 times 29                |
| Guarantee             | According to legal warranty: 3 years |
| Maximum intensity (A) | 4.2                                  |
| IP                    | IP20                                 |
| Material              | Aluminum                             |
| Power (W)             | 200                                  |
| Output Voltage (V)    | 48V                                  |
| Nominal Voltage (V)   | 220 - 240 V AC                       |
| Outdoor Use           | No                                   |