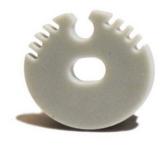

## Side covers for hanging profile or surface Ø21mm (1pc)

Side caps for hanging profile or surface with a diameter of 21mm. You can choose between: - CAP WITH HOLE: It is installed at the beginning of the profile. It has a hole for passing the installation wiring through. - END CAP: It is put at the end of the profile when you finish the installation. This way everything is closed and you protect the strip.