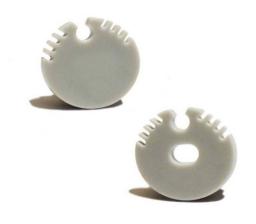

## Side covers for hanging profile or surface Ø21mm (1pc)

Side caps for hanging profile or surface with a diameter of 21mm. You can choose between: - CAP WITH HOLE: It is installed at the beginning of the profile. It has a hole for passing the installation wiring through. - END CAP: It is put at the end of the profile when you finish the installation. This way everything is closed and you protect the strip.