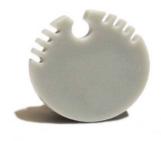

## Side covers for hanging profile or surface Ø21mm (1pc)

Side caps for hanging profile or surface with a diameter of 21mm. You can choose between: - CAP WITH HOLE: It is installed at the beginning of the profile. It has a hole for passing the installation wiring through. - END CAP: It is put at the end of the profile when you finish the installation. This way everything is closed and you protect the strip.