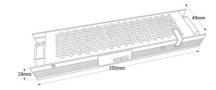

## **Product data**

| Certs                 | CE, ROHS                             |
|-----------------------|--------------------------------------|
| Dimensions (mm) LxWxH | 255 times 49 times 29                |
| Guarantee             | According to legal warranty: 3 years |
| Maximum intensity (A) | 2.1                                  |
| IP                    | IP20                                 |
| Material              | Aluminum                             |
| Power (W)             | 100                                  |
| Output Voltage (V)    | 48V                                  |
| Nominal Voltage (V)   | 220 - 240 V AC                       |
| Outdoor Use           | No                                   |