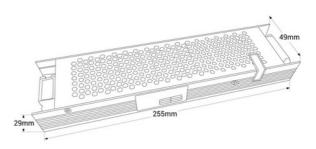

## **Product data**

| Certs                 | CE, ROHS                             |
|-----------------------|--------------------------------------|
| Dimensions (mm) LxWxH | 255 times 49 times 29                |
| Guarantee             | According to legal warranty: 3 years |
| Maximum intensity (A) | 2.1                                  |
| IP                    | IP20                                 |
| Material              | Aluminum                             |
| Power (W)             | 100                                  |
| Output Voltage (V)    | 48V                                  |
| Nominal Voltage (V)   | 220 - 240 V AC                       |
| Outdoor Use           | No                                   |