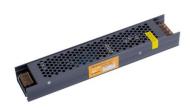

## Switch mode power supply - 48V DC - 100W - 2.1A

## Ref. SL-100-48

100 W switched power supply, high efficiency and long-lasting, suitable for use with all types of LED fixtures that operate at 48 V DC. It has protection against short circuits, overloads, and surges.