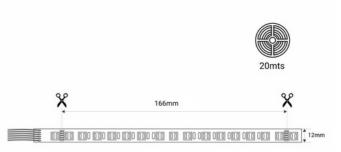

| Product data          |                                      |
|-----------------------|--------------------------------------|
| Track width (mm)      | 12                                   |
| Opening angle (°)     | 120                                  |
| Certs                 | CE, ROHS                             |
| Dimensions (mm) LxWxH | 12 x 20000                           |
| Dimmable              | Yes                                  |
| Cut distance (mm)     | 166                                  |
| Efficiency (Lm/w)     | 120                                  |
| Guarantee             | According to legal warranty: 3 years |
| IP                    | IP20                                 |
| # Chips per meter     | 90                                   |
| Power/m (W/m)         | 15                                   |
| Nominal Voltage (V)   | 48V                                  |
| Key                   | RGB+CCT                              |
| Outdoor Use           | No                                   |