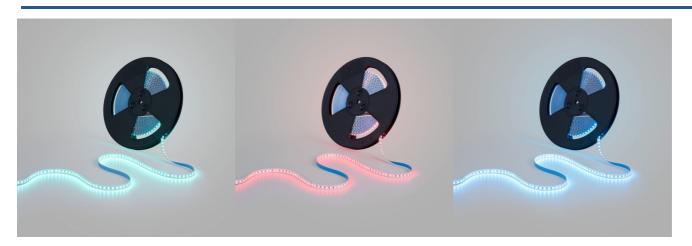

## Ref. BLS5050-48V15W-IP20-20M-RGBCCT

The RGB+CCT LED Strip of 48V has a power of 15W/m and comes in a 20-meter roll. With a density of 90 chips/m, it offers high-quality lighting with an efficiency of 120 lm/W. Due to its minimal voltage drop, it is a perfect option for long installations without the need for additional components.