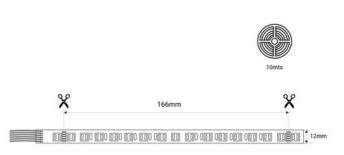

| Product data          |                                      |
|-----------------------|--------------------------------------|
| Track width (mm)      | 12                                   |
| Opening angle (°)     | 120                                  |
| Certs                 | CE, ROHS                             |
| Dimensions (mm) LxWxH | 12 x 10,000                          |
| Dimmable              | Yes                                  |
| Cut distance (mm)     | 166                                  |
| Efficiency (Lm/w)     | 120                                  |
| Guarantee             | According to legal warranty: 3 years |
| IP                    | IP20                                 |
| # Chips per meter     | 90                                   |
| Power/m (W/m)         | 15                                   |
| Nominal Voltage (V)   | 48V                                  |
| Key                   | RGB+CCT                              |
| Outdoor Use           | No                                   |