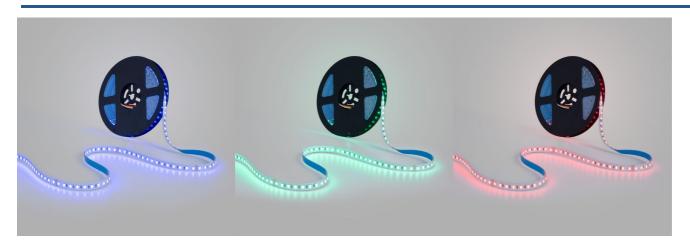

## Ref. BLS5050-48V15W-IP20-10M-RGBCCT

The 48V RGB+CCT LED Strip has a power of 15W/m and comes in a 10-meter roll. With a density of 90 chips/m, it offers high-quality lighting with an efficiency of 120 lm/W. Due to its minimal voltage drop, it is a perfect option for long installations without the need for additional components.