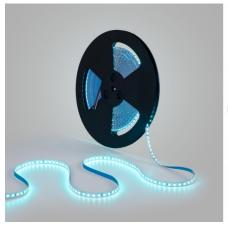

## LED Strip 48V DC - RGBWW - 12W/m - 10mm - IP20 - 20 metres - 90LED/m

## Ref. BLS5050-48V12W-IP20-20M-RGBWW

The 48V RGBWW LED Strip has a power of 12W/m and comes in a 20-meter roll. With a density of 90 chips/m, it provides high-quality lighting with an efficiency of 120 lm/W. Due to its minimal voltage drop, it is a perfect option for long installations without the need for additional components.