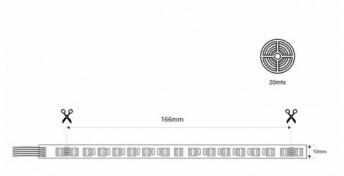

## **Product data**

| Adhesive              | 3M                                   |
|-----------------------|--------------------------------------|
| Track width (mm)      | 10                                   |
| Certs                 | CE, ROHS                             |
| Color control         | RGBW                                 |
| Dimensions (mm) LxWxH | 10 X 20000                           |
| Dimmable              | Yes                                  |
| Cut distance (mm)     | 166                                  |
| Efficiency (Lm/w)     | 120                                  |
| Guarantee             | According to legal warranty: 3 years |
| IP                    | IP20                                 |
| # Chips per meter     | 90                                   |
| Power/m (W/m)         | 12                                   |
| Temperature range     | -20°F ~ +40°F                        |
| Nominal Voltage (V)   | 48V                                  |
| Type of LED           | SMD 5050                             |
| Key                   | RGB-WW                               |
| Outdoor Use           | No                                   |
| Recommended Use       | Bedrooms, Commerce, Living room      |