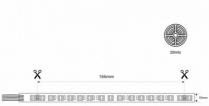

## **Product data**

| Adhesive              | 3M                                   |
|-----------------------|--------------------------------------|
| Track width (mm)      | 10                                   |
| Certs                 | CE, ROHS                             |
| Color control         | RGBW                                 |
| Dimensions (mm) LxWxH | 10 X 20000                           |
| Dimmable              | Yes                                  |
| Cut distance (mm)     | 166                                  |
| Efficiency (Lm/w)     | 120                                  |
| Guarantee             | According to legal warranty: 3 years |
| IP                    | IP20                                 |
| # Chips per meter     | 90                                   |
| Power/m (W/m)         | 12                                   |
| Temperature range     | -20°F ~ +40°F                        |
| Nominal Voltage (V)   | 48V                                  |
| Type of LED           | SMD 5050                             |
| Key                   | RGB-WW                               |
| Outdoor Use           | No                                   |
| Recommended Use       | Bedrooms, Commerce, Living room      |