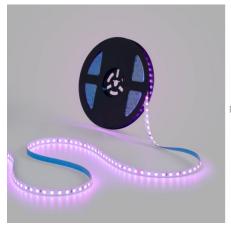

## LED Strip 48V DC - RGBWW - 12W/m - 10mm - IP20 - 10 metres - 90LED/m

## Ref. BLS5050-48V12W-IP20-10M-RGBWW

The 48V RGBWW LED Strip has a power of 12W/m and comes in a 10-meter roll. With a density of 90 chips/m, it provides high-quality lighting with an efficiency of 120 Im/W. Due to its minimal voltage drop, it is a perfect option for long installations without the need for additional components.