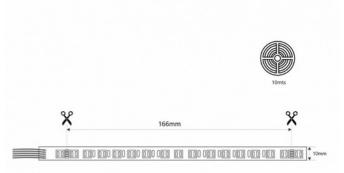

## **Product data**

| Adhesive              | 3M                                      |
|-----------------------|-----------------------------------------|
| Track width (mm)      | 10                                      |
| Certs                 | CE, ROHS                                |
| Color control         | RGBW                                    |
| Dimensions (mm) LxWxH | 10 X 10000                              |
| Dimmable              | Yes                                     |
| Cut distance (mm)     | 166                                     |
| Efficiency (Lm/w)     | 120                                     |
| Guarantee             | According to legal warranty: 3 years    |
| IP                    | IP20                                    |
| # Chips per meter     | 90                                      |
| Power/m (W/m)         | 12                                      |
| Temperature range     | -20°F ~ +40°F                           |
| Nominal Voltage (V)   | 48V                                     |
| Type of LED           | SMD 5050                                |
| Key                   | RGB-WW                                  |
| Outdoor Use           | No                                      |
| Recommended Use       | Bedrooms, Hotels, Commerce, Living room |