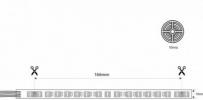

## **Product data**

| Adhesive              | 3M                                      |
|-----------------------|-----------------------------------------|
| Track width (mm)      | 10                                      |
| Certs                 | CE, ROHS                                |
| Color control         | RGBW                                    |
| Dimensions (mm) LxWxH | 10 X 10000                              |
| Dimmable              | Yes                                     |
| Cut distance (mm)     | 166                                     |
| Efficiency (Lm/w)     | 120                                     |
| Guarantee             | According to legal warranty: 3 years    |
| IP                    | IP20                                    |
| # Chips per meter     | 90                                      |
| Power/m (W/m)         | 12                                      |
| Temperature range     | -20°F ~ +40°F                           |
| Nominal Voltage (V)   | 48V                                     |
| Type of LED           | SMD 5050                                |
| Key                   | RGB-WW                                  |
| Outdoor Use           | No                                      |
| Recommended Use       | Bedrooms, Hotels, Commerce, Living room |