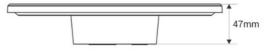

## Circular wall light "Eclipse" - 18W - CCT - IP65

"Eclipse" 18W Wall Sconce modern and functional, made of PVC, available in white and black, with a matte finish. Provides indirect, diffuse, and cozy lighting system CCT (3000K, 4000K, 6000K). Perfect for indoor use and also suitable for outdoor use with an IP65 protection grade.

## Product data

| Case color                                                                      | White (use), Black (use)             |  |
|---------------------------------------------------------------------------------|--------------------------------------|--|
| Certs                                                                           | CE, ROHS                             |  |
| Energy efficiency class                                                         | F                                    |  |
| Connection                                                                      | Point of light                       |  |
| Dimmable                                                                        | No                                   |  |
| Guarantee                                                                       | According to legal warranty: 3 years |  |
| IP                                                                              | IP65                                 |  |
| Kelvin (K)                                                                      | 3000, 4000, 6000                     |  |
| Lumens (Lm)                                                                     | 1800                                 |  |
| Material                                                                        | PVC                                  |  |
| Material diffuser                                                               | Polycarbonate                        |  |
| Assembly                                                                        | Surface                              |  |
| Orientable                                                                      | No                                   |  |
| Power (W)                                                                       | 18                                   |  |
| Sensor                                                                          | No                                   |  |
| Nominal Voltage (V)                                                             | 220 - 240 V AC                       |  |
| Type of LED                                                                     | SMD 2835                             |  |
| Кеу                                                                             | ССТ                                  |  |
| Outdoor Use                                                                     | lf                                   |  |
| Recommended Use Garden, Hotels, Restaurants, Fascias, Terraces, Porches, Stairs |                                      |  |