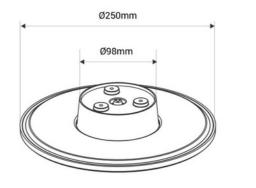

## Circular wall light "Eclipse" - 18W - CCT - IP65

"Eclipse" 18W Wall Sconce modern and functional, made of PVC, available in white and black, with a matte finish. Provides indirect, diffuse, and cozy lighting system CCT (3000K, 4000K, 6000K). Perfect for indoor use and also suitable for outdoor use with an IP65 protection grade.

## Product data

| Case color                                                                      | White (use), Black (use)             |  |
|---------------------------------------------------------------------------------|--------------------------------------|--|
| Certs                                                                           | CE, ROHS                             |  |
| Energy efficiency class                                                         | F                                    |  |
| Connection                                                                      | Point of light                       |  |
| Dimmable                                                                        | No                                   |  |
| Guarantee                                                                       | According to legal warranty: 3 years |  |
| IP                                                                              | IP65                                 |  |
| Kelvin (K)                                                                      | 3000, 4000, 6000                     |  |
| Lumens (Lm)                                                                     | 1800                                 |  |
| Material                                                                        | PVC                                  |  |
| Material diffuser                                                               | Polycarbonate                        |  |
| Assembly                                                                        | Surface                              |  |
| Orientable                                                                      | No                                   |  |
| Power (W)                                                                       | 18                                   |  |
| Sensor                                                                          | No                                   |  |
| Nominal Voltage (V)                                                             | 220 - 240 V AC                       |  |
| Type of LED                                                                     | SMD 2835                             |  |
| Кеу                                                                             | ССТ                                  |  |
| Outdoor Use                                                                     | lf                                   |  |
| Recommended Use Garden, Hotels, Restaurants, Fascias, Terraces, Porches, Stairs |                                      |  |