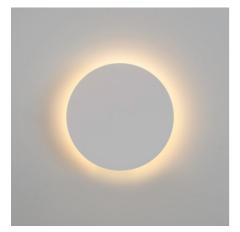

## Circular wall light "Eclipse" - 18W - CCT - IP65

"Eclipse" 18W Wall Sconce modern and functional, made of PVC, available in white and black, with a matte finish. Provides indirect, diffuse, and cozy lighting system CCT (3000K, 4000K, 6000K). Perfect for indoor use and also suitable for outdoor use with an IP65 protection grade.