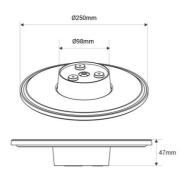

## Product data

| Case color                                                                      | White (use), Black (use)             |  |
|---------------------------------------------------------------------------------|--------------------------------------|--|
| Certs                                                                           | CE, ROHS                             |  |
| Energy efficiency class                                                         | F                                    |  |
| Connection                                                                      | Point of light                       |  |
| Dimmable                                                                        | No                                   |  |
| Guarantee                                                                       | According to legal warranty: 3 years |  |
| IP                                                                              | IP65                                 |  |
| Kelvin (K)                                                                      | 3000, 4000, 6000                     |  |
| Lumens (Lm)                                                                     | 1800                                 |  |
| Material                                                                        | PVC                                  |  |
| Material diffuser                                                               | Polycarbonate                        |  |
| Assembly                                                                        | Surface                              |  |
| Orientable                                                                      | No                                   |  |
| Power (W)                                                                       | 18                                   |  |
| Sensor                                                                          | No                                   |  |
| Nominal Voltage (V)                                                             | 220 - 240 V AC                       |  |
| Type of LED                                                                     | SMD 2835                             |  |
| Кеу                                                                             | ССТ                                  |  |
| Outdoor Use                                                                     | lf                                   |  |
| Recommended Use Garden, Hotels, Restaurants, Fascias, Terraces, Porches, Stairs |                                      |  |