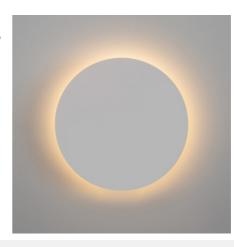

## Circular wall light "Eclipse" - 18W - CCT - IP65

"Eclipse" 18W Wall Sconce modern and functional, made of PVC, available in white and black, with a matte finish. Provides indirect, diffuse, and cozy lighting system CCT (3000K, 4000K, 6000K). Perfect for indoor use and also suitable for outdoor use with an IP65 protection grade.